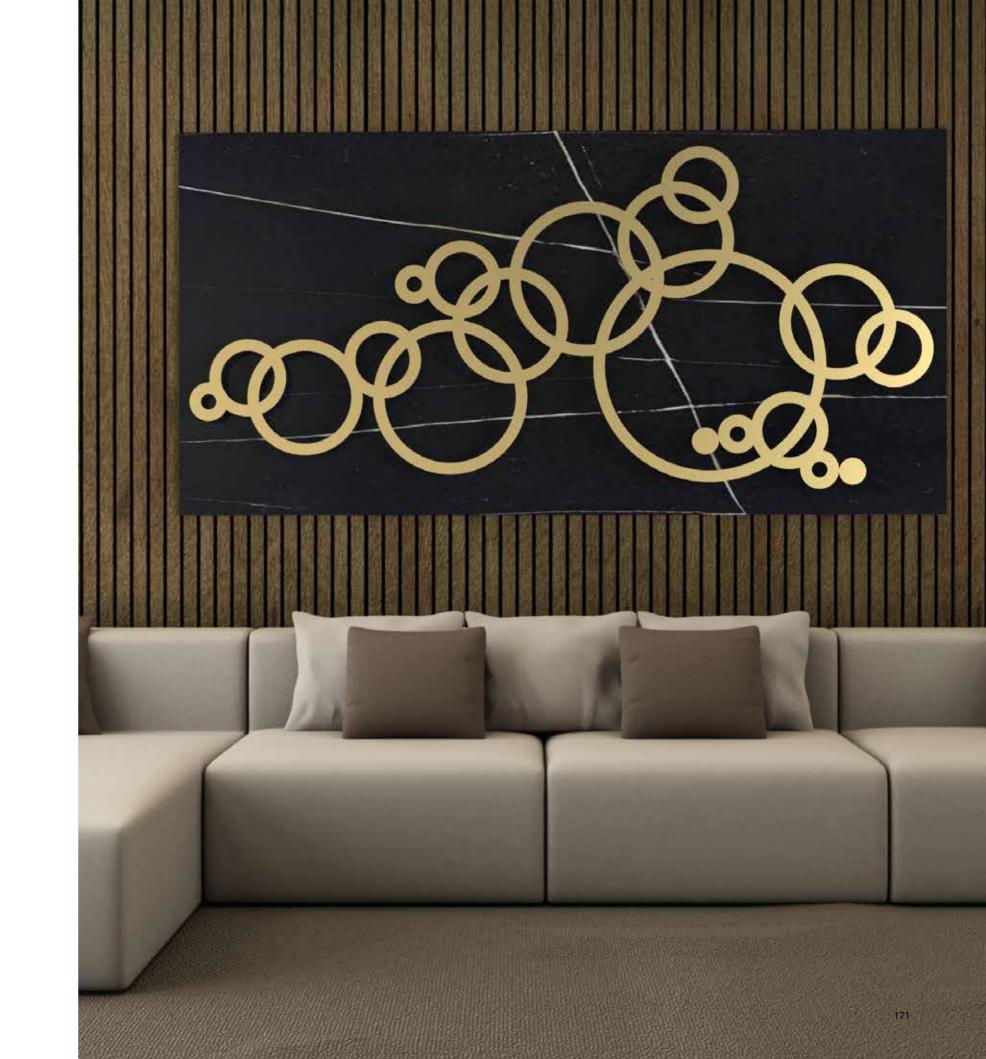

#### METAL ORNAMENT FINISHINGS

VALL ORNAMENT W 300

VALL ORNAMENT W 300

Delusion

WALL ORNAMENT W 300 ART. 15010 + FINISHING CODE CUSTOMIZED AND BESPOKE POSSIBLE

DECOR PLATE HIGH POLISHED STAINLESS STEEL

### BASE FINISHINGS FOR FRAME

MORE TABLETOP SURFACES AND FINISHINGS ON REQUEST

WALL ORNAMENT W 300

Roulette

WALL ART

ART. 15020 + TOP CODE + FINISHING CODE WALL ORNAMENT W200

CUSTOMIZED AND BESPOKE POSSIBLE