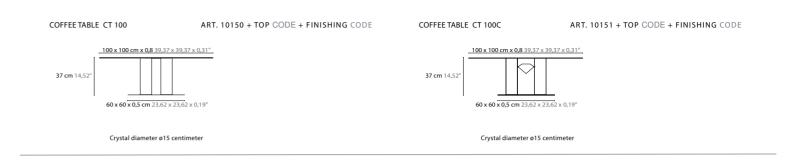

COFFEE TABLE CT 40 / TOP EQUINOX

ART. 10060 + TOP CODE + FINISHING CODE COFFEET

48 cm 18,89"

48 cm 18,89"

97 cm 15,35"

cm 10,82

48 cm 18,89"

Ø 78 x 1,2 cm 29,92 x 0,47"

Ø 58 x 1,2 cm 22,83 x 0,47"

Ø 38 x 1,2 cm 14,96 x 0,47"

COFFEE TABLE CT3

COFFEE TABLE CT 40

ART. 10064 + TOP CODE + FINISHING CODE

CUSTOMIZED AND BESPOKE POSSIBLE

COFFEE TABLE CT 50

ART. 10080 + TOP CODE + GLASS CODE

COFFEE TABLE CT 100

ART. 10090 + TOP CODE + GLASS CODE

100 x 100 x 1,2 cm / 39,37 x 39,37 x 0,47"

52 cm 20,47"

52 cm 20,47"

52 cm 20,47"

90x 90 x 1 cm / 35,43 x 35,43 x 0,47"

CUSTOMIZED AND BESPOKE POSSIBLE