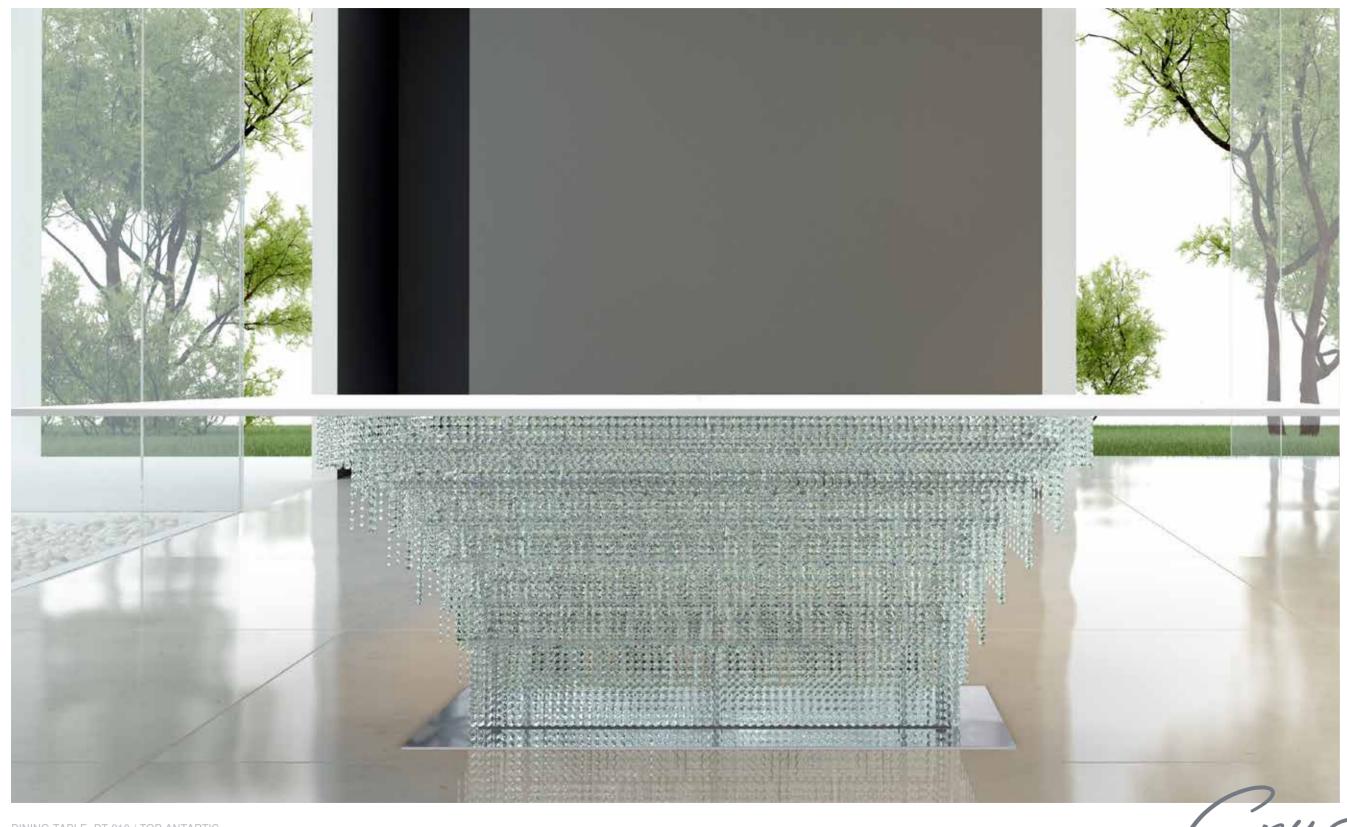

ide me



COFFEE TABLE CT 140 / TOP ETERNITY

DESIGN BY COEN MUNSTE



CUSTOMIZED AND BESPOKE POSSIBLE

#### TABLETOP SURFACES



#### BASE FINISHINGS



108



COFFEE TABLE CT 140 / TOP ETERNITY



Quattro del 4



COFFEE TABLE CT 100C / TOP FROZEN GOLD

Quattro del 4



COFFEE TABLE CT 100C / TOP EQUINOX

# Quattro del 4



COFFEE TABLE CT 100C / MIDNIGHT GOLD

DESIGN BY COEN MUNSTERS



COFFEE TABLE CT 100C / TOP MIDNIGHT GOLD



#### CUSTOMIZED AND BESPOKE POSSIBLE

#### TABLETOP SURFACES



#### BASE FINISHINGS



45tal lady

DESIGN BY COEN MUNSTERS



DINING TABLE DT R 154 / TOP EQUINOX





DINING TABLE DT R 154 / TOP FROZEN GOLD



The beauty of sparkling crystals complete newly designed in furniture gives every interior a statement of fabulous luxury with a highly personal touch



DINING TABLE DT 210 / TOP ANTARTIC





Crystal lady

WALL CONSOLE WT 186 / TOP LA NOCHE BLACK





DESIGN BY COEN MUNSTERS



#### TABLETOP SURFACES



#### BASE FINISHINGS



FINISHING CODE 3

Grand boulevard

DESIGN BY COEN MUNSTERS



COFFEE TABLE CT 90 / TOP ANTARTIC

### Grand boulevard





COFFEE TABLE CT 90 / TOP INDIAN SUMMER



COFFEE TABLE CT 90 / TOP MONTANA

Grand boulevard





COLUMN CT 50 / TOP EQUINOX

Grand boulevard







## TABLETOP SURFACES

COLUMN CT 50 / TOP ANTARTIC







Frozen falls



Frozen falls



Frozen falls

DESIGN BY COEN MUNSTER



ROOM DIVIDER 17020

154

CEILING ORNAMENT C100

ART. 17010 + FINISHING CODE

CEILING ORNAMENT C100

ART. 17020 + FINISHING CODE

6 cm 2,36°

200 x 3 78,74 x 1,18°

6 cm 2,36°

280 cm 110,23°

280 cm 110,23°

CUSTOMIZED AND