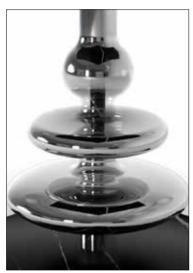

## Moonwave

GLASS COLOR CLEAR GOLD

GLASS CODE

CLEAR OLD GREEN

CLEAR SILVER

402

## GLASS BLOWN BY HAND

Moonwave

COFFEE TABLE CT 100 / TOP EQUINOX

## Moonwave

The mouth-blown glasses of model Moonwave are an inspiration and representation of the soft moonlight, repecting the nightly waves of the sea.

COFFEE TABLE CT 50 / TOP MIDNIGHT GOLD

DESIGN BY COEN MUNSTERS