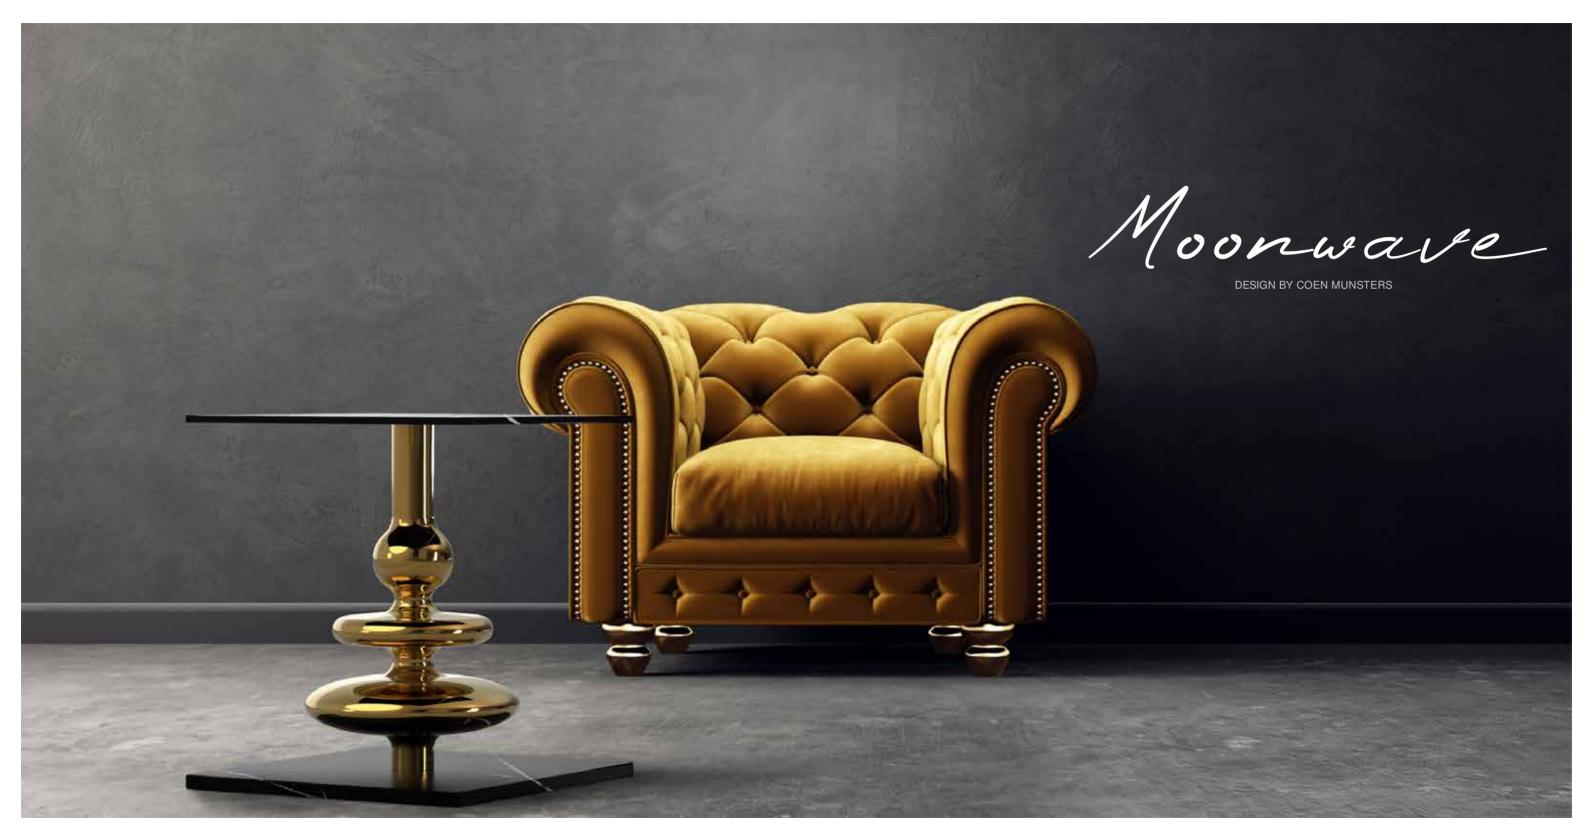

## Moonwave

GLASS COLOR CLEAR GOLD

GLASS CODE

CLEAR OLD GREEN

CLEAR SILVER

402

## GLASS BLOWN BY HAND

Moonwave

COFFEE TABLE CT 100 / TOP EQUINOX

## Moonwave

The mouth-blown glasses of model Moonwave are an inspiration and representation of the soft moonlight, repecting the nightly waves of the sea.

COFFEE TABLE CT 50 / TOP MIDNIGHT GOLD

DESIGN BY COEN MUNSTERS