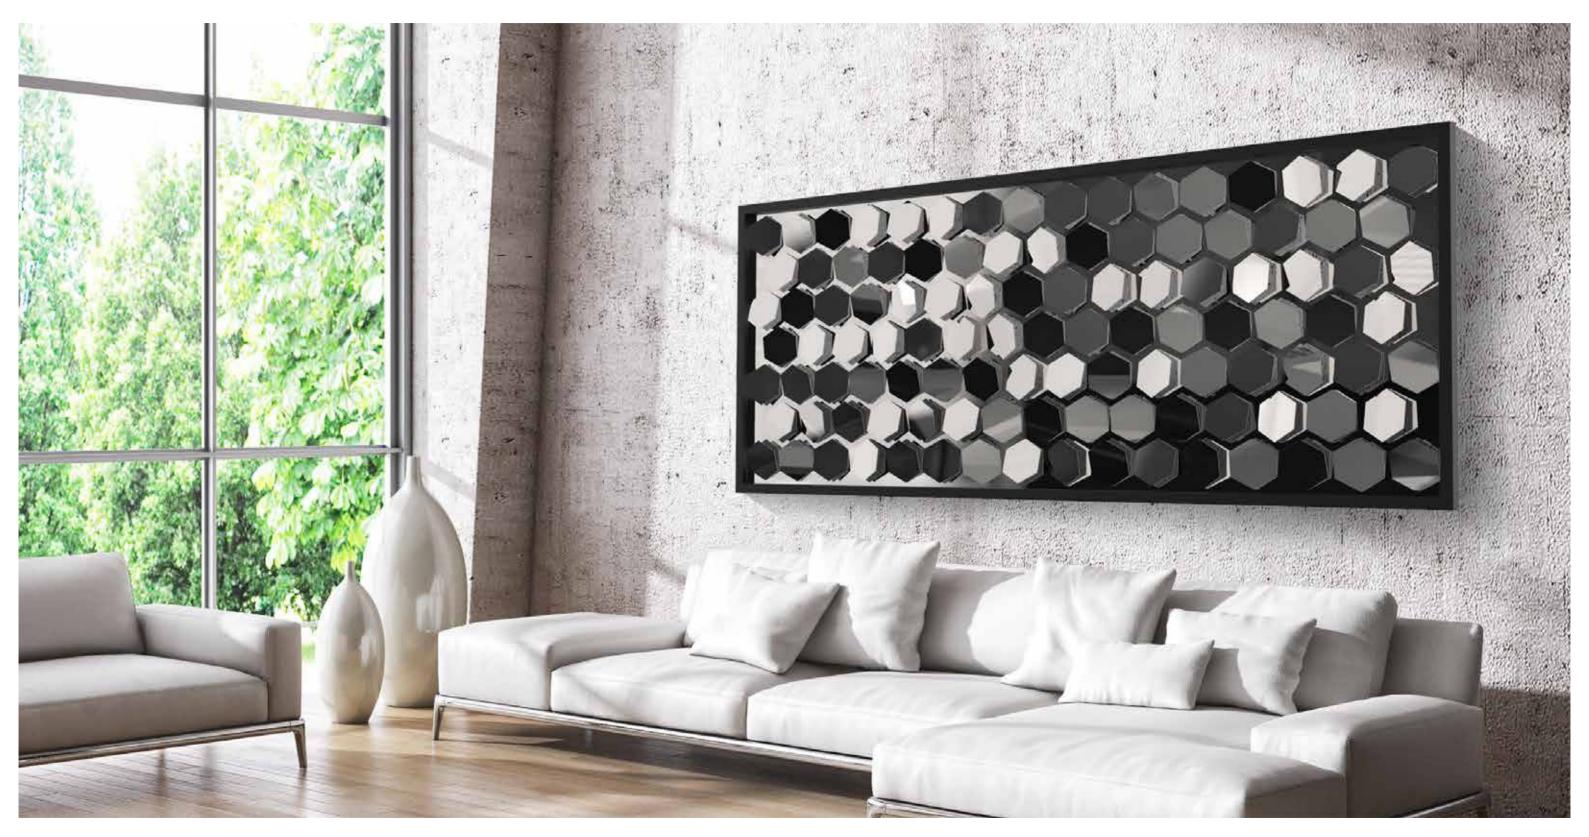

#### METAL ORNAMENT FINISHINGS

VALL ORNAMENT W 300

VALL ORNAMENT W 300

Delusion

WALL ORNAMENT W 300 ART. 15010 + FINISHING CODE CUSTOMIZED AND BESPOKE POSSIBLE

DECOR PLATE HIGH POLISHED STAINLESS STEEL

### BASE FINISHINGS FOR FRAME

MORE TABLETOP SURFACES AND FINISHINGS ON REQUEST

WALL ORNAMENT W 300

Roulette

WALL ART

ART. 15020 + TOP CODE + FINISHING CODE WALL ORNAMENT W200

CUSTOMIZED AND BESPOKE POSSIBLE