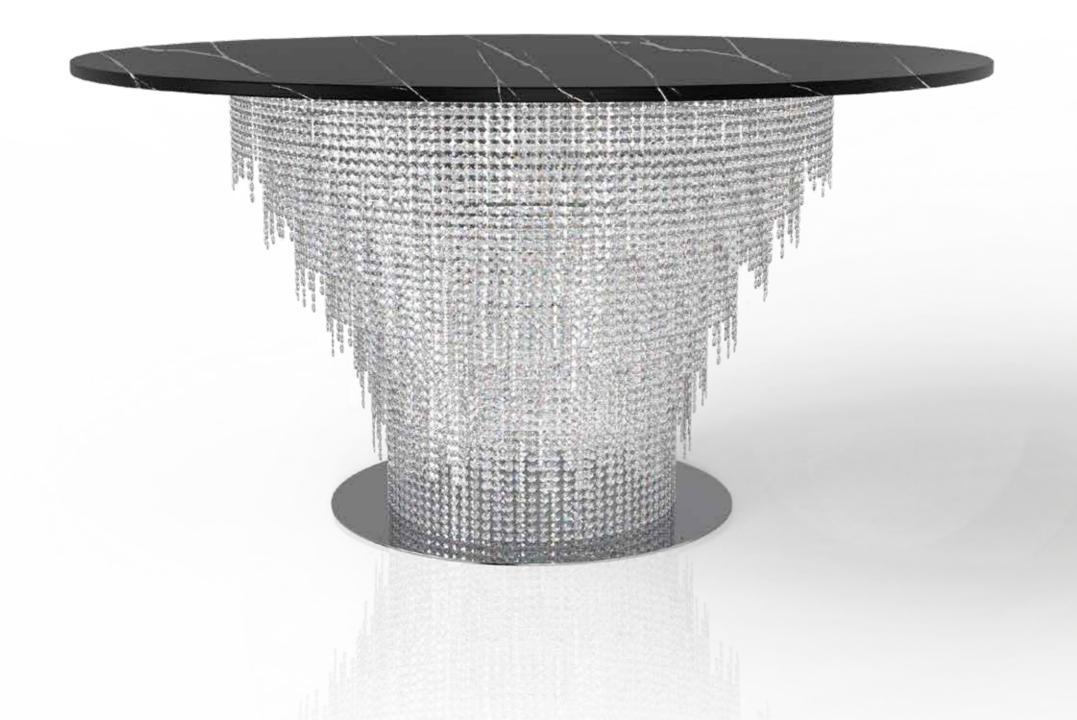

#### BASE FINISHINGS

45tal lady

DESIGN BY COEN MUNSTERS

DINING TABLE DT R 154 / TOP EQUINOX

DINING TABLE DT R 154 / TOP FROZEN GOLD

The beauty of sparkling crystals complete newly designed in furniture gives every interior a statement of fabulous luxury with a highly personal touch

DINING TABLE DT 210 / TOP ANTARTIC

Crystal lady

WALL CONSOLE WT 186 / TOP LA NOCHE BLACK

DESIGN BY COEN MUNSTERS