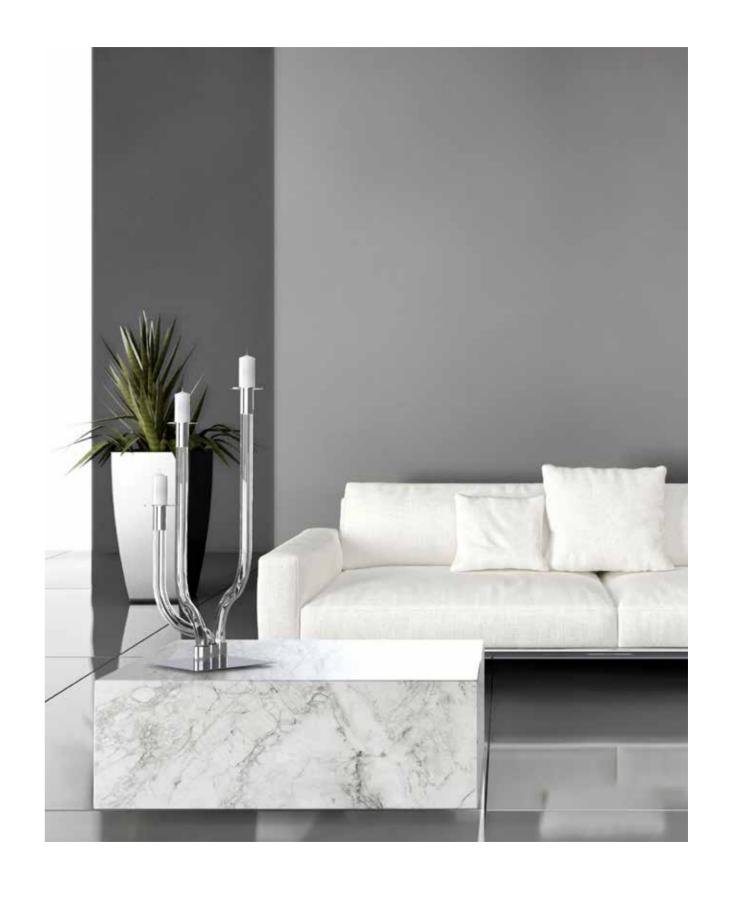

#### BASE FINISHINGS

Chilling

Chilling

GLASS TUBES OF Ø 60MM BOROSILICATE GLASS WITH LINES

## BASE FINISHINGS

MORE TABLETOP SURFACES AND FINISHINGS ON REQUEST

CANDLE HOLDER 16010