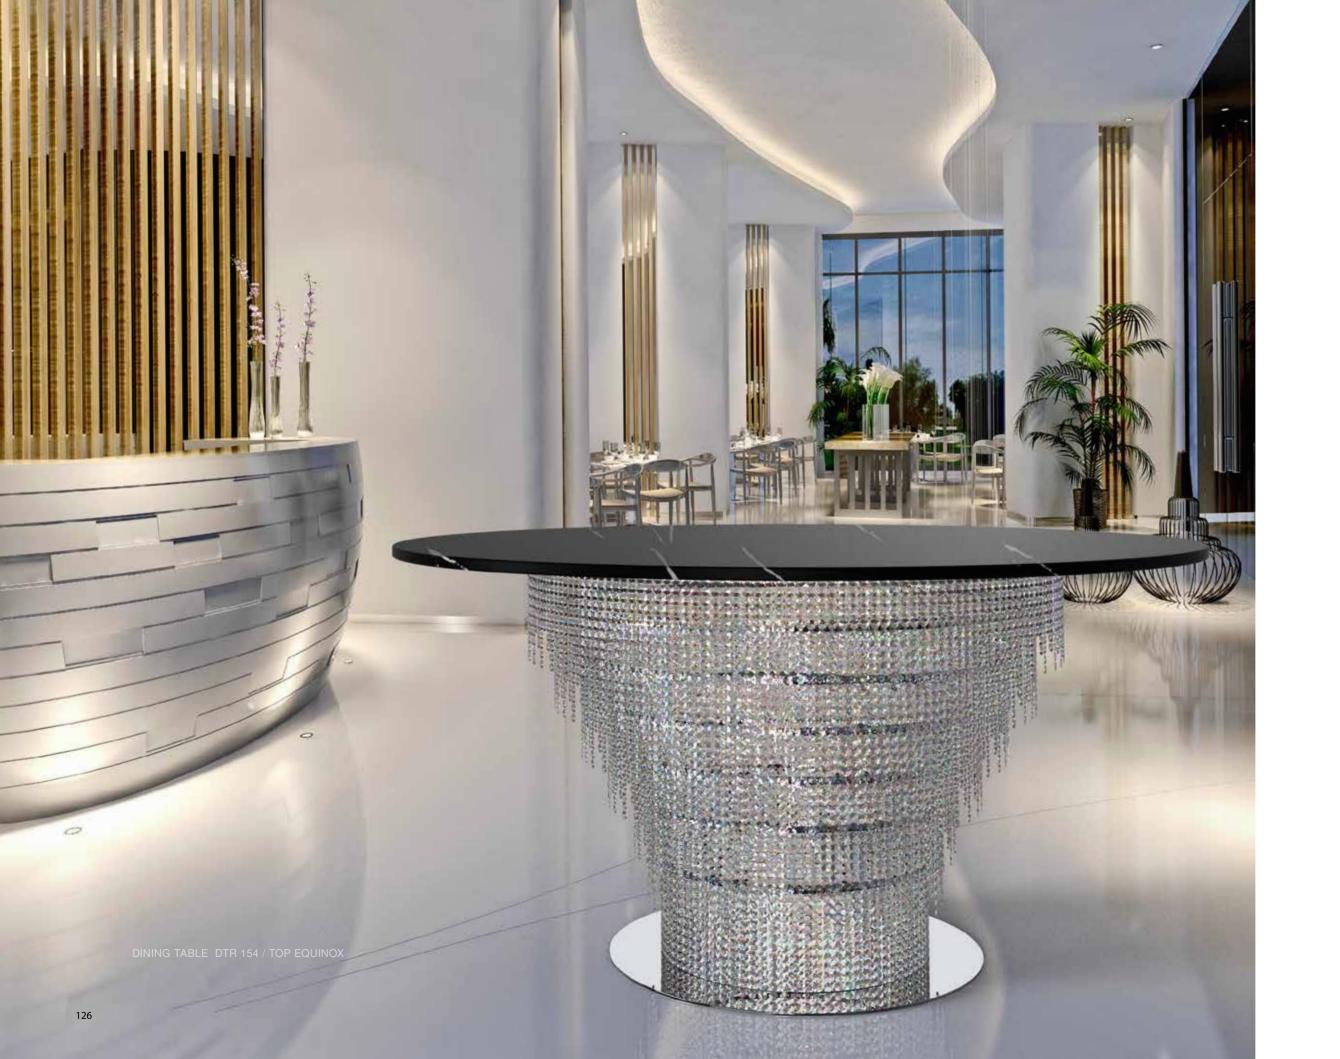

#### BASE FINISHINGS

45tal lady

DESIGN BY COEN MUNSTERS

DINING TABLE DT R 154 / TOP EQUINOX

DINING TABLE DT R 154 / TOP FROZEN GOLD

The beauty of sparkling crystals complete newly designed in furniture gives every interior a statement of fabulous luxury with a highly personal touch