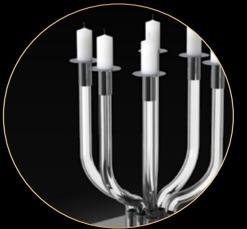

## BASE FINISHINGS

MORE TABLETOP SURFACES AND FINISHINGS ON REQUEST

CANDLE HOLDER 16010