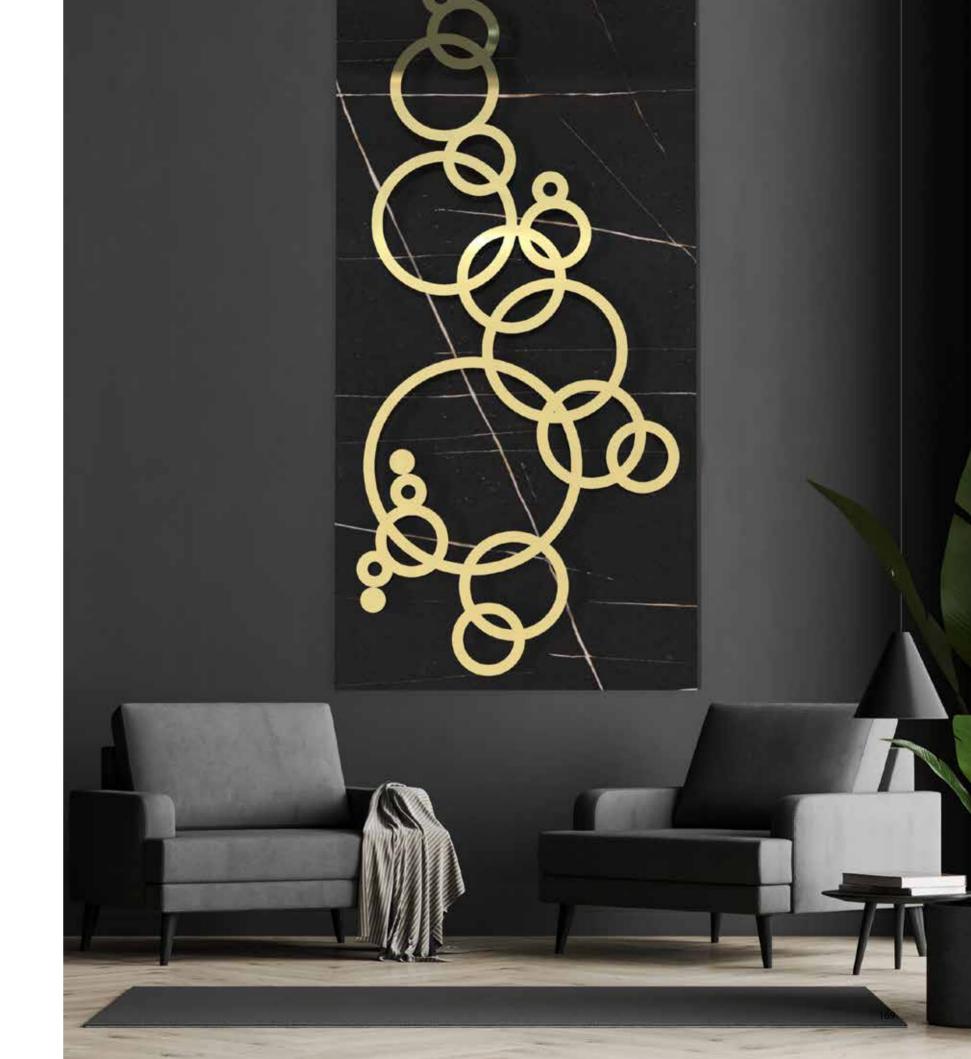

### BASE FINISHINGS FOR FRAME

MORE TABLETOP SURFACES AND FINISHINGS ON REQUEST

WALL ORNAMENT W 300

Roulette

WALL ART

ART. 15020 + TOP CODE + FINISHING CODE WALL ORNAMENT W200

CUSTOMIZED AND BESPOKE POSSIBLE