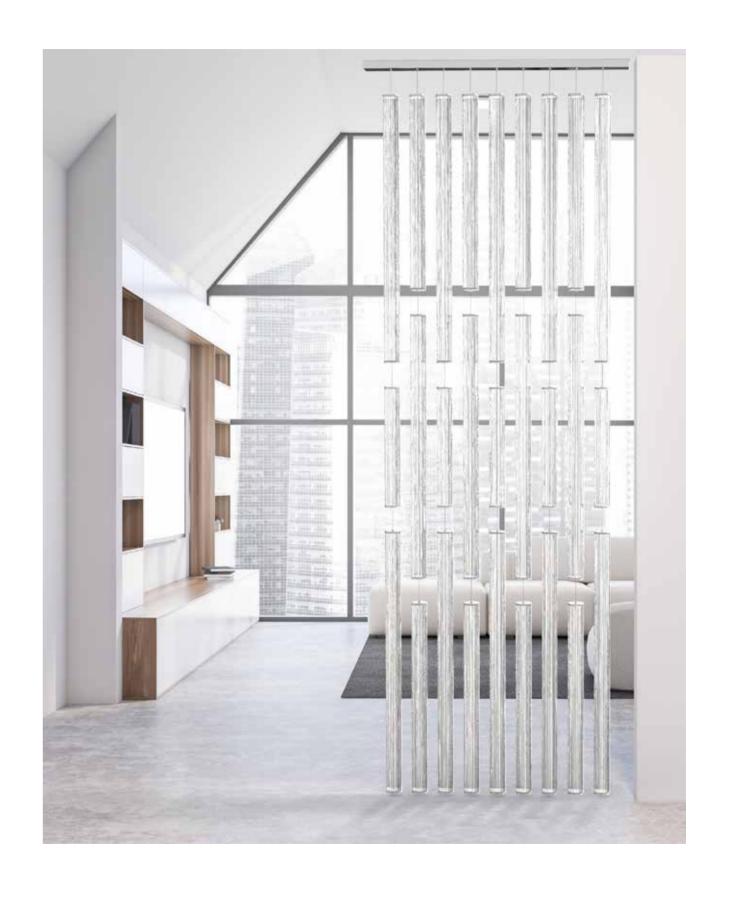

## TABLETOP SURFACES

COLUMN CT 50 / TOP ANTARTIC

Frozen falls

Frozen falls

Frozen falls

DESIGN BY COEN MUNSTER

ROOM DIVIDER 17020

154

CEILING ORNAMENT C100

ART. 17010 + FINISHING CODE

CEILING ORNAMENT C100

ART. 17020 + FINISHING CODE

6 cm 2,36°

200 x 3 78,74 x 1,18°

6 cm 2,36°

280 cm 110,23°

280 cm 110,23°

CUSTOMIZED AND BESPOKE POSSIBLE

GLASS TUBES OF Ø 60MM BOROSILICATE GLASS WITH LINES. SPACE BETWEEN GLASSES ADJUSTABLE. OTHER COMPOSITIONS POSSIBLE.