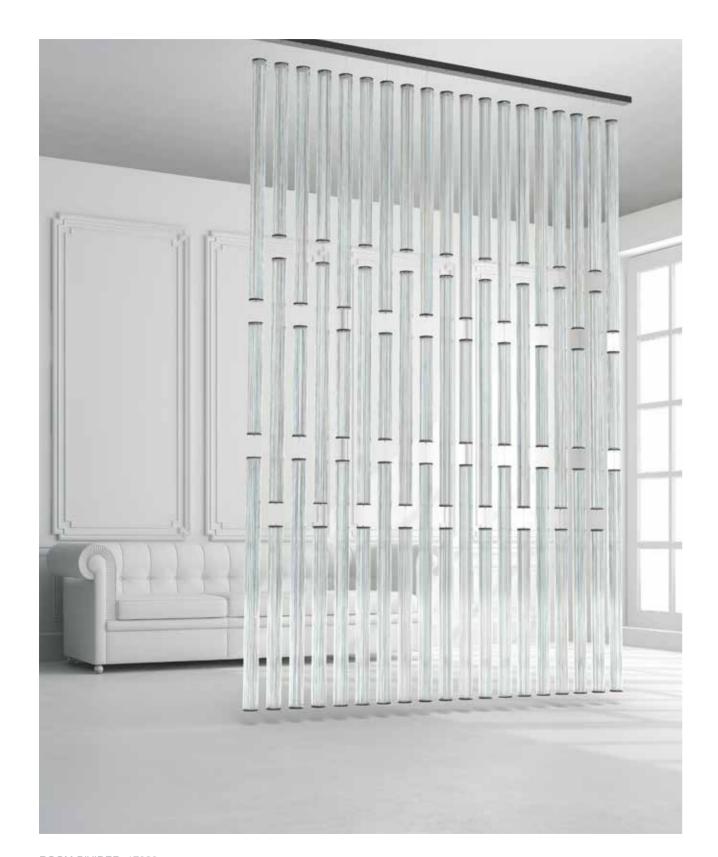

## TABLETOP SURFACES

COLUMN CT 50 / TOP ANTARTIC

Frozen falls

Frozen falls

Frozen falls

DESIGN BY COEN MUNSTER

ROOM DIVIDER 17020

154

CEILING ORNAMENT C100

ART. 17010 + FINISHING CODE

CEILING ORNAMENT C100

ART. 17020 + FINISHING CODE

6 cm 2,36°

200 x 3 78,74 x 1,18°

6 cm 2,36°

280 cm 110,23°

280 cm 110,23°

CUSTOMIZED AND BESPOKE POSSIBLE

GLASS TUBES OF Ø 60MM BOROSILICATE GLASS WITH LINES. SPACE BETWEEN GLASSES ADJUSTABLE. OTHER COMPOSITIONS POSSIBLE.