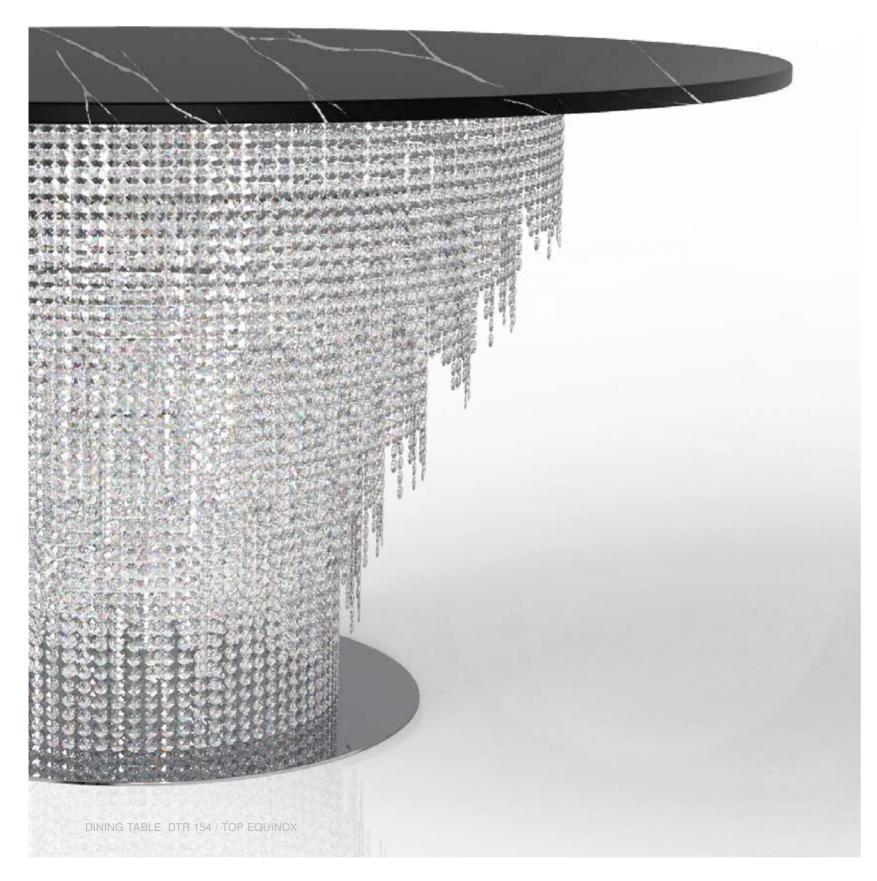

#### BASE FINISHINGS

45tal lady

DESIGN BY COEN MUNSTERS

DINING TABLE DT R 154 / TOP EQUINOX

DINING TABLE DT R 154 / TOP FROZEN GOLD

The beauty of sparkling crystals complete newly designed in furniture gives every interior a statement of fabulous luxury with a highly personal touch