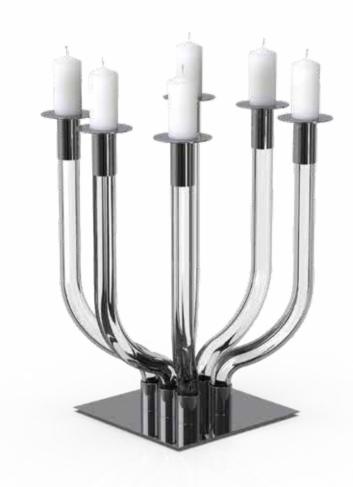

## BASE FINISHINGS

MORE TABLETOP SURFACES AND FINISHINGS ON REQUEST

CANDLE HOLDER 16010