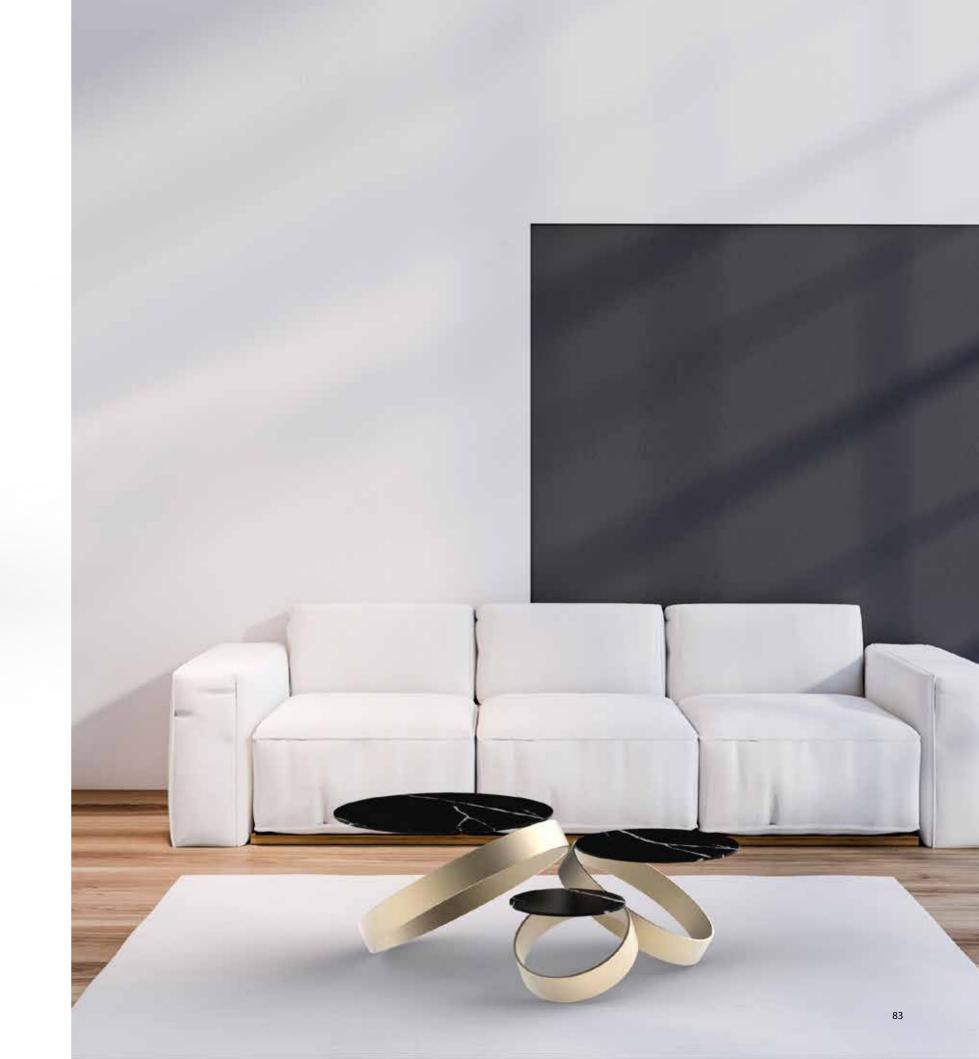

#### BASE FINISHINGS

MORE TABLETOP SURFACES AND FINISHINGS ON REQUEST

COFFEE TABLE ST3 / TOP EQUINOX

Swing around

COFFEE TABLE CT3 / TOP NEW DAWN WHITE

SIMPLY BEAUTIFUL
Swing around

Swing around

DESIGN BY COEN MUNSTERS

COFFEE TABLE CT 40 / TOP EQUINOX

ART. 10060 + TOP CODE + FINISHING CODE COFFEET

48 cm 18,89"

48 cm 18,89"

97 cm 15,35"

cm 10,82

48 cm 18,89"

Ø 78 x 1,2 cm 29,92 x 0,47"

Ø 58 x 1,2 cm 22,83 x 0,47"

Ø 38 x 1,2 cm 14,96 x 0,47"

COFFEE TABLE CT3

COFFEE TABLE CT 40

ART. 10064 + TOP CODE + FINISHING CODE

CUSTOMIZED AND BESPOKE POSSIBLE