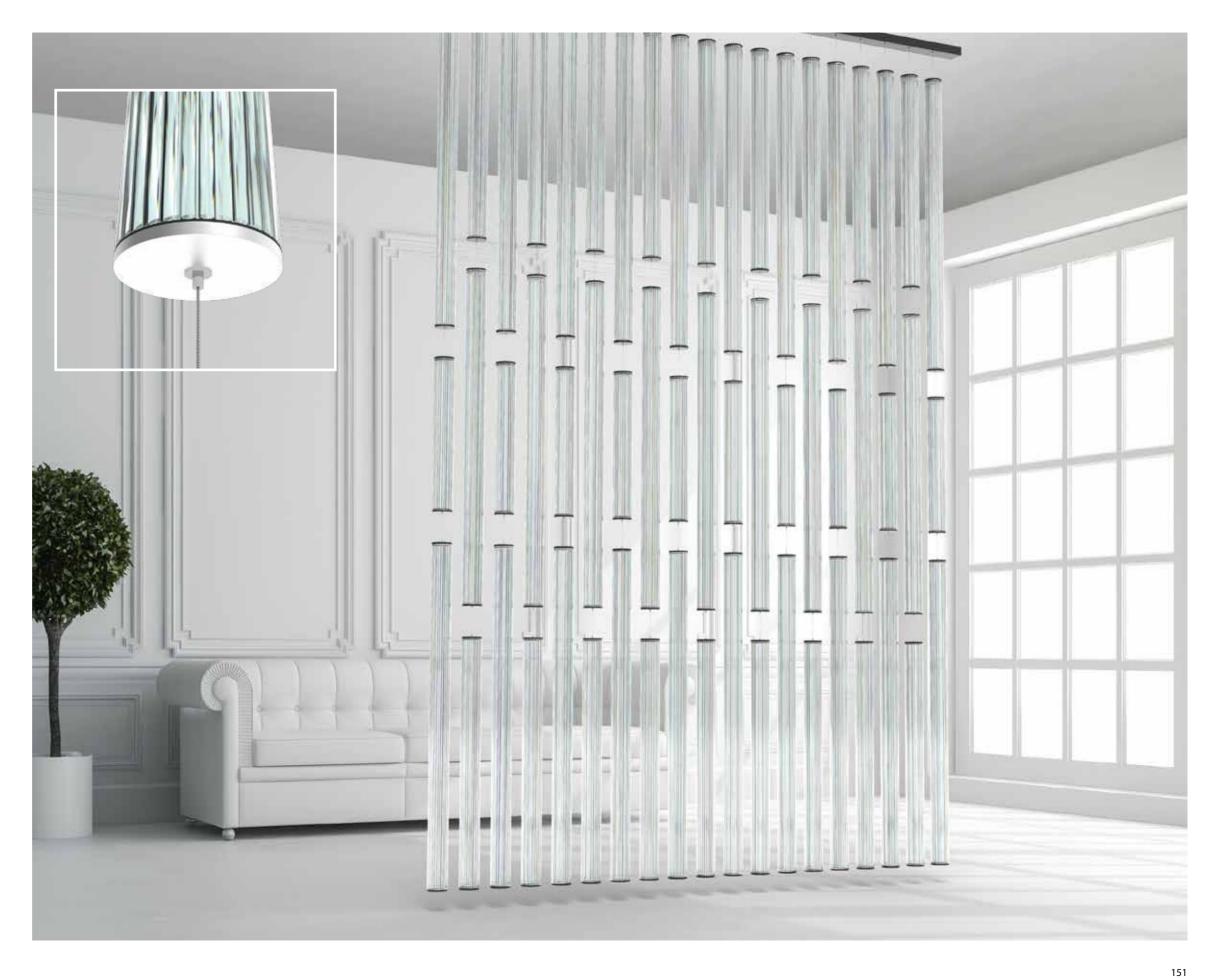

## TABLETOP SURFACES

COLUMN CT 50 / TOP ANTARTIC

Frozen falls

Frozen falls

Frozen falls

DESIGN BY COEN MUNSTER

ROOM DIVIDER 17020

154

CEILING ORNAMENT C100

ART. 17010 + FINISHING CODE

CEILING ORNAMENT C100

ART. 17020 + FINISHING CODE

6 cm 2,36°

200 x 3 78,74 x 1,18°

6 cm 2,36°

280 cm 110,23°

280 cm 110,23°

CUSTOMIZED AND BESPOKE POSSIBLE

GLASS TUBES OF Ø 60MM BOROSILICATE GLASS WITH LINES. SPACE BETWEEN GLASSES ADJUSTABLE. OTHER COMPOSITIONS POSSIBLE.