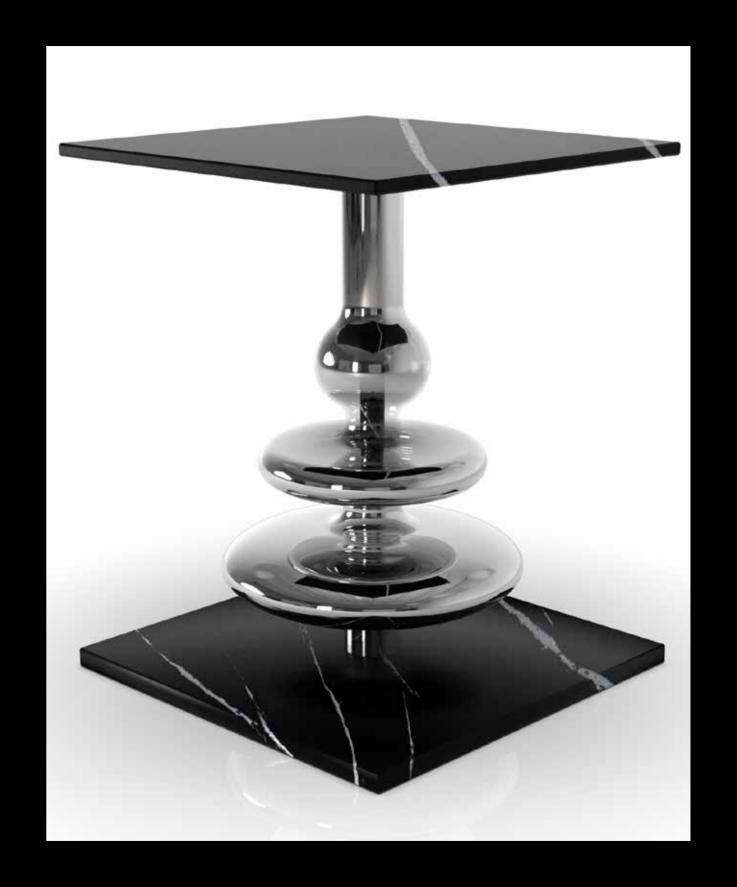

## Moonwave

GLASS COLOR CLEAR GOLD

GLASS CODE

CLEAR OLD GREEN

CLEAR SILVER

402

## GLASS BLOWN BY HAND

Moonwave

COFFEE TABLE CT 100 / TOP EQUINOX

## Moonwave

The mouth-blown glasses of model Moonwave are an inspiration and representation of the soft moonlight, repecting the nightly waves of the sea.

COFFEE TABLE CT 50 / TOP MIDNIGHT GOLD

DESIGN BY COEN MUNSTERS