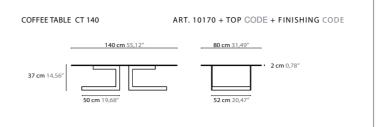

COFFEE TABLE CT 40 / TOP EQUINOX

ART. 10060 + TOP CODE + FINISHING CODE COFFEET

48 cm 18,89"

48 cm 18,89"

97 cm 15,35"

cm 10,82

48 cm 18,89"

Ø 78 x 1,2 cm 29,92 x 0,47"