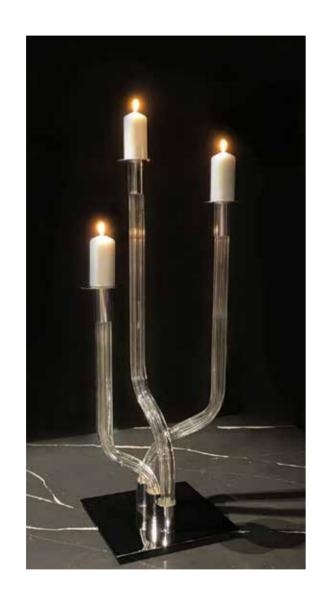

## BASE FINISHINGS

MORE TABLETOP SURFACES AND FINISHINGS ON REQUEST

CANDLE HOLDER 16010