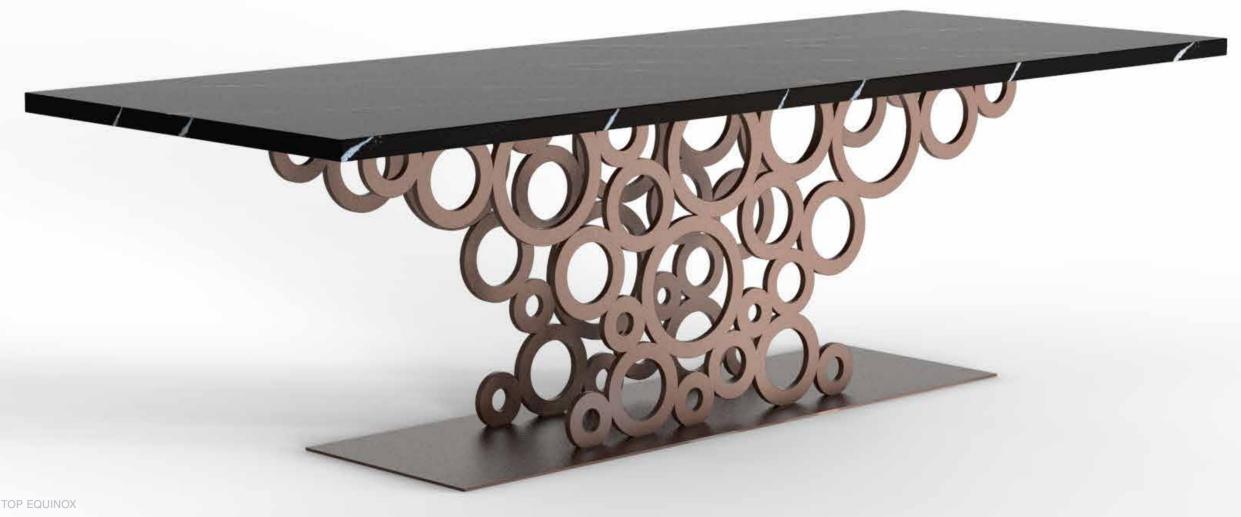

#### BASE FINISHINGS

DINING TABLE DT1 260 / TOP EQUINOX

Cycles, based on our life cycles in which these eras always gently spill over into new experiences in our lives.

57

DINING TABLE DT1 260 / TOP EQUINOX

Cycles

DINING TABLE DT 220 / TOP ETERNITY

WALL CONSOLE WT 140 / TOP EQUINOX

DINING TABLE DT 220 / TOP MIDNIGHT GOLD

COFFEE TABLE CT 150 / TOP EQUINOX

COFFEE TABLE CT 100 / TOP EQUINOX

DINING TABLE DT1 260 / TOP EQUINOX