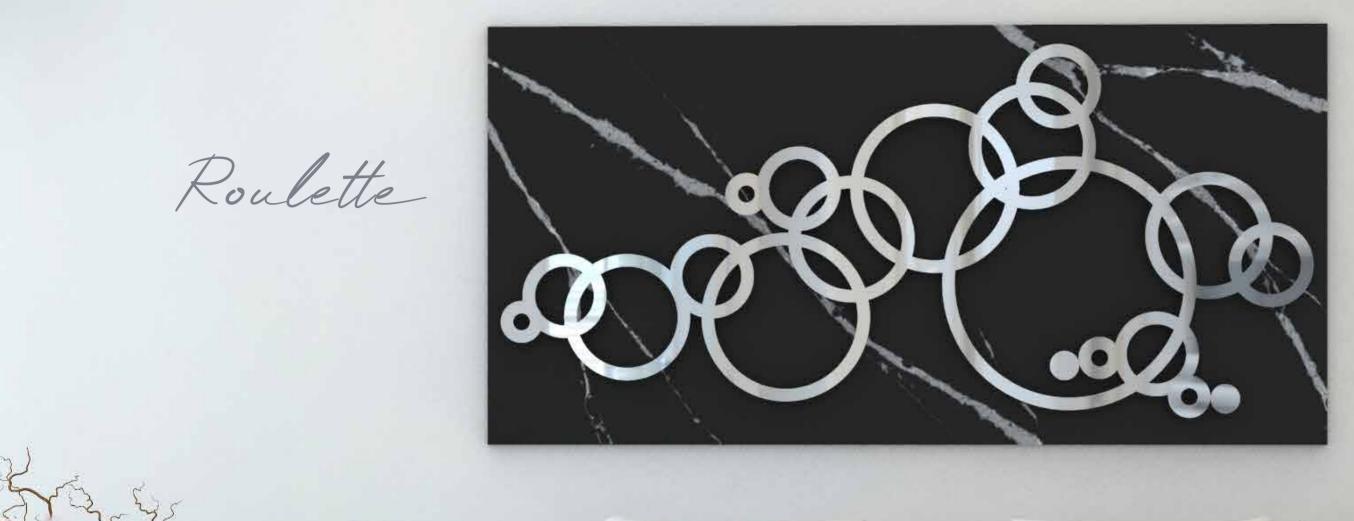

### BASE FINISHINGS FOR FRAME

MORE TABLETOP SURFACES AND FINISHINGS ON REQUEST

WALL ORNAMENT W 300

Roulette

WALL ART

ART. 15020 + TOP CODE + FINISHING CODE WALL ORNAMENT W200

CUSTOMIZED AND BESPOKE POSSIBLE