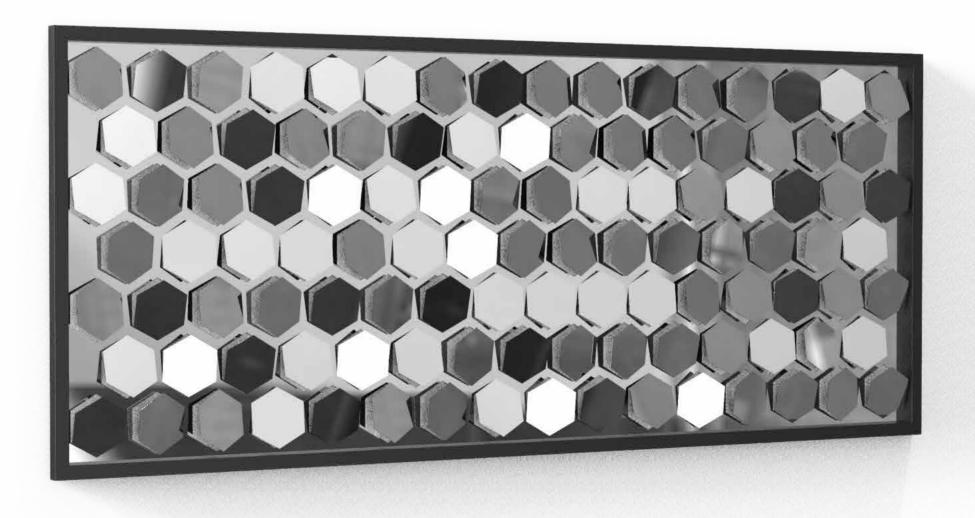

### BASE FINISHINGS FOR FRAME

MORE TABLETOP SURFACES AND FINISHINGS ON REQUEST

WALL ORNAMENT W 300

Roulette

WALL ART

ART. 15020 + TOP CODE + FINISHING CODE WALL ORNAMENT W200

CUSTOMIZED AND BESPOKE POSSIBLE