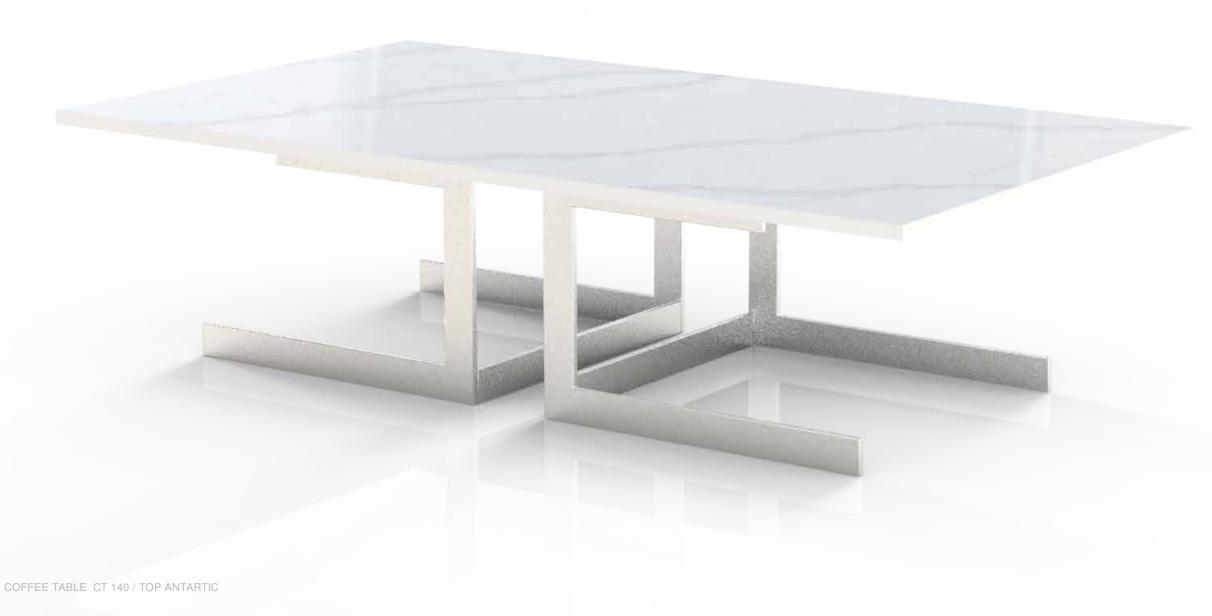

DINING TABLE DT 210 / TOP ANTARTIC

Crystal lady

WALL CONSOLE WT 186 / TOP LA NOCHE BLACK

DESIGN BY COEN MUNSTERS

COFFEE TABLE CT 40 / TOP EQUINOX

ART. 10060 + TOP CODE + FINISHING CODE COFFEET

48 cm 18,89"

48 cm 18,89"

97 cm 15,35"

cm 10,82

48 cm 18,89"

Ø 78 x 1,2 cm 29,92 x 0,47"