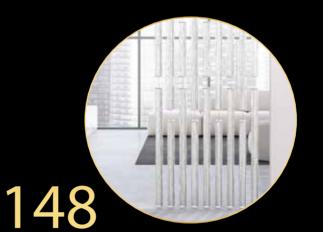

## TABLETOP SURFACES

COLUMN CT 50 / TOP ANTARTIC

Frozen falls

Frozen falls

Frozen falls

DESIGN BY COEN MUNSTER

ROOM DIVIDER 17020

154

CEILING ORNAMENT C100

ART. 17010 + FINISHING CODE

CEILING ORNAMENT C100

ART. 17020 + FINISHING CODE

6 cm 2,36°

200 x 3 78,74 x 1,18°

6 cm 2,36°

280 cm 110,23°

280 cm 110,23°

CUSTOMIZED AND BESPOKE POSSIBLE

GLASS TUBES OF Ø 60MM BOROSILICATE GLASS WITH LINES. SPACE BETWEEN GLASSES ADJUSTABLE. OTHER COMPOSITIONS POSSIBLE.