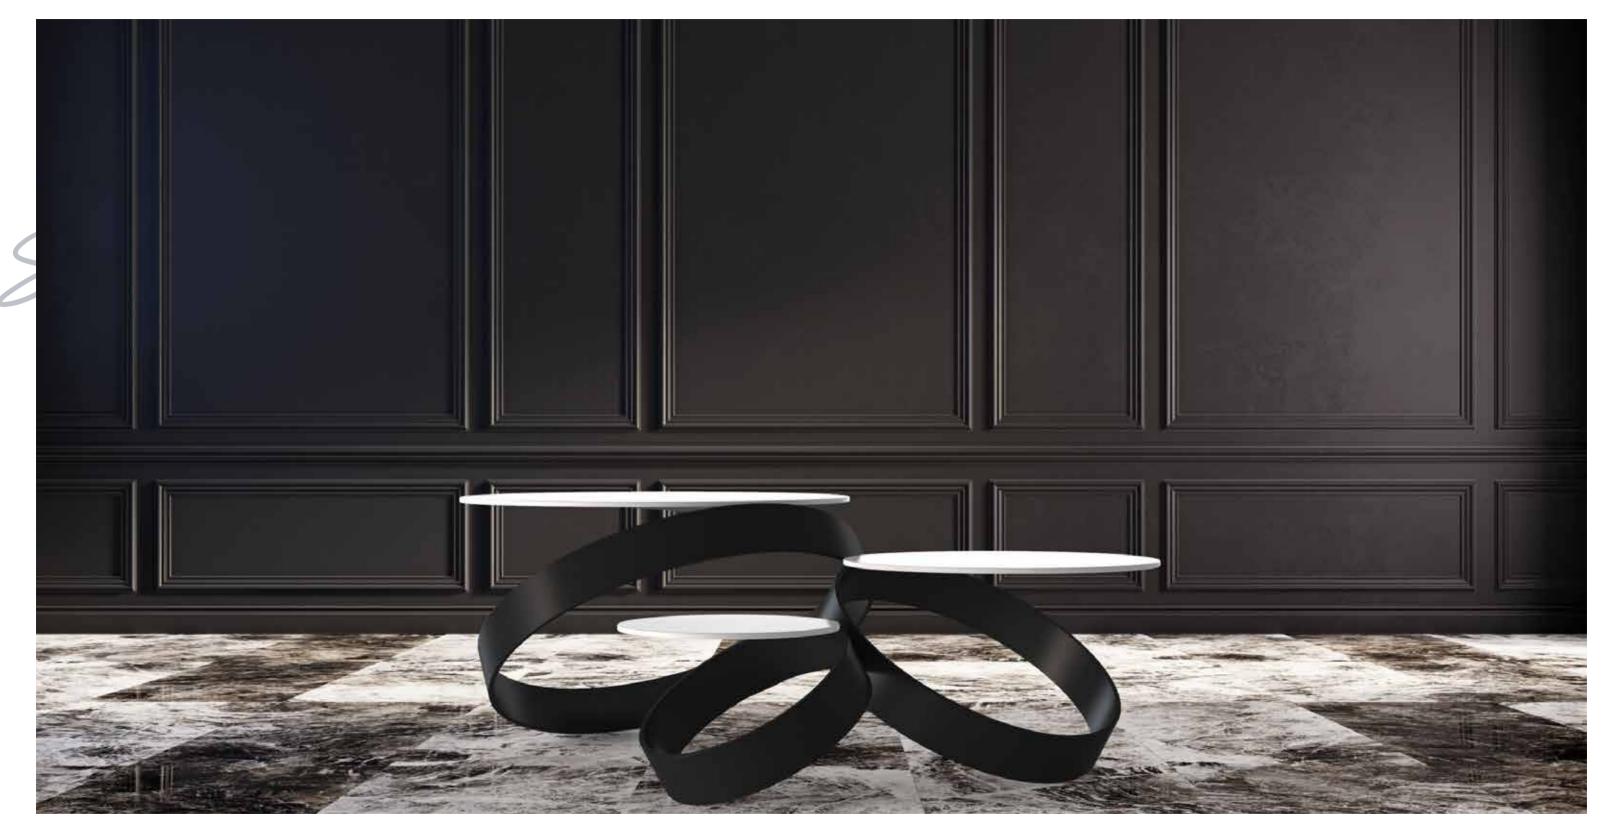

#### BASE FINISHINGS

MORE TABLETOP SURFACES AND FINISHINGS ON REQUEST

COFFEE TABLE ST3 / TOP EQUINOX

Swing around

COFFEE TABLE CT3 / TOP NEW DAWN WHITE

SIMPLY BEAUTIFUL
Swing around

Swing around

DESIGN BY COEN MUNSTERS

COFFEE TABLE CT 40 / TOP EQUINOX

ART. 10060 + TOP CODE + FINISHING CODE COFFEET

48 cm 18,89"

48 cm 18,89"

97 cm 15,35"

cm 10,82

48 cm 18,89"

Ø 78 x 1,2 cm 29,92 x 0,47"

Ø 58 x 1,2 cm 22,83 x 0,47"

Ø 38 x 1,2 cm 14,96 x 0,47"

COFFEE TABLE CT3

COFFEE TABLE CT 40

ART. 10064 + TOP CODE + FINISHING CODE

CUSTOMIZED AND BESPOKE POSSIBLE