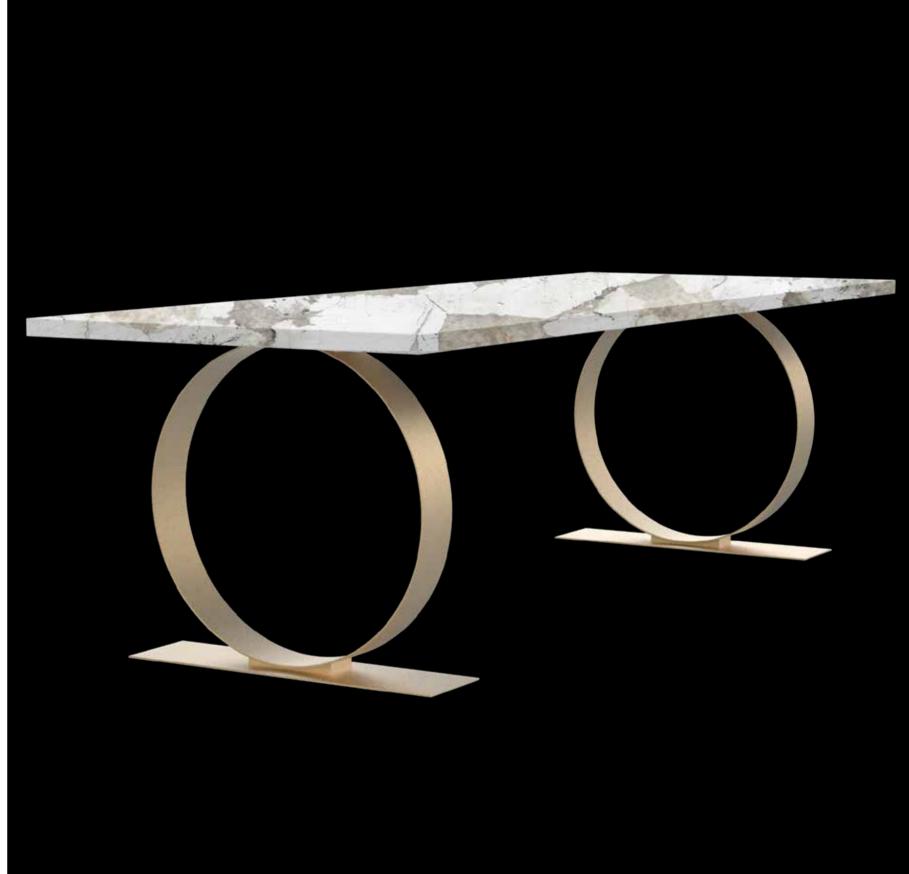

Ocean drive

DESIGN BY COEN MUNSTERS

DINING TABLE DT 260 / TOP EQUINOX

DINING TABLE DT 260 / TOP LA NOCHE BLACK

Ocean drive

# Ocean drive DINING TABLE DT 260 / TOP ETERNITY

Ocean drive

CUSTOMIZED & BESPOKE

29

WALL CONSOLE WT 220 / TOP MIDNIGHT GOLD

Ocean drive

DINING TABLE DT 260 / TOP FROZEN GOLD

Waves over waves of the ocean, come ashore in a beautiful spectacle of water and sound, this is the inspiration for the unique design of this table