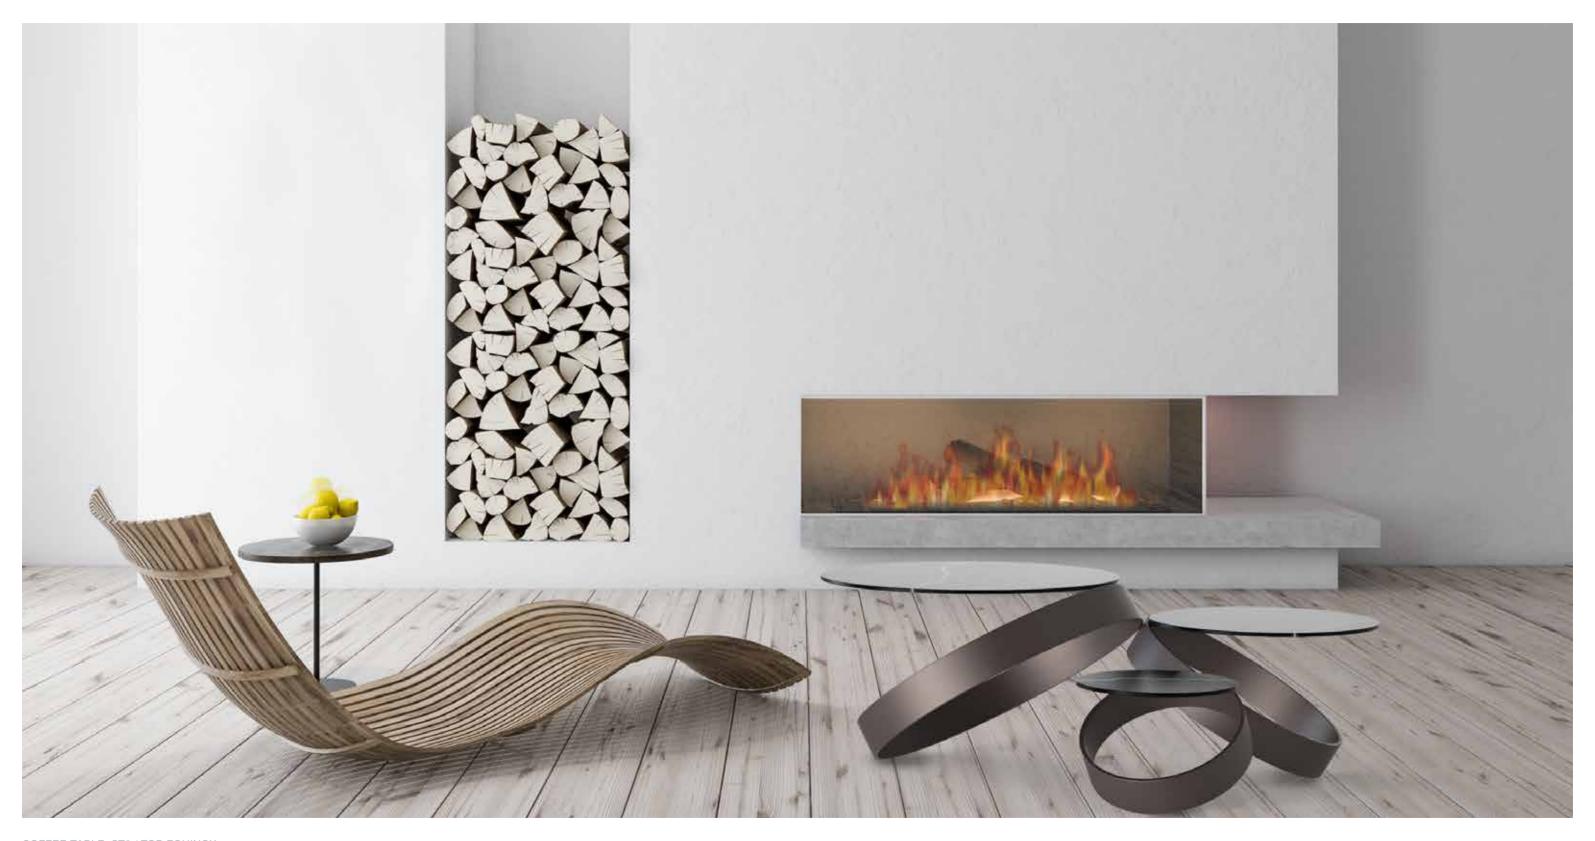

#### BASE FINISHINGS

MORE TABLETOP SURFACES AND FINISHINGS ON REQUEST

COFFEE TABLE ST3 / TOP EQUINOX

Swing around

COFFEE TABLE CT3 / TOP NEW DAWN WHITE

SIMPLY BEAUTIFUL
Swing around

Swing around

DESIGN BY COEN MUNSTERS

COFFEE TABLE CT 40 / TOP EQUINOX

ART. 10060 + TOP CODE + FINISHING CODE COFFEET

48 cm 18,89"

48 cm 18,89"

97 cm 15,35"

cm 10,82

48 cm 18,89"

Ø 78 x 1,2 cm 29,92 x 0,47"

Ø 58 x 1,2 cm 22,83 x 0,47"

Ø 38 x 1,2 cm 14,96 x 0,47"

COFFEE TABLE CT3

COFFEE TABLE CT 40

ART. 10064 + TOP CODE + FINISHING CODE

CUSTOMIZED AND BESPOKE POSSIBLE