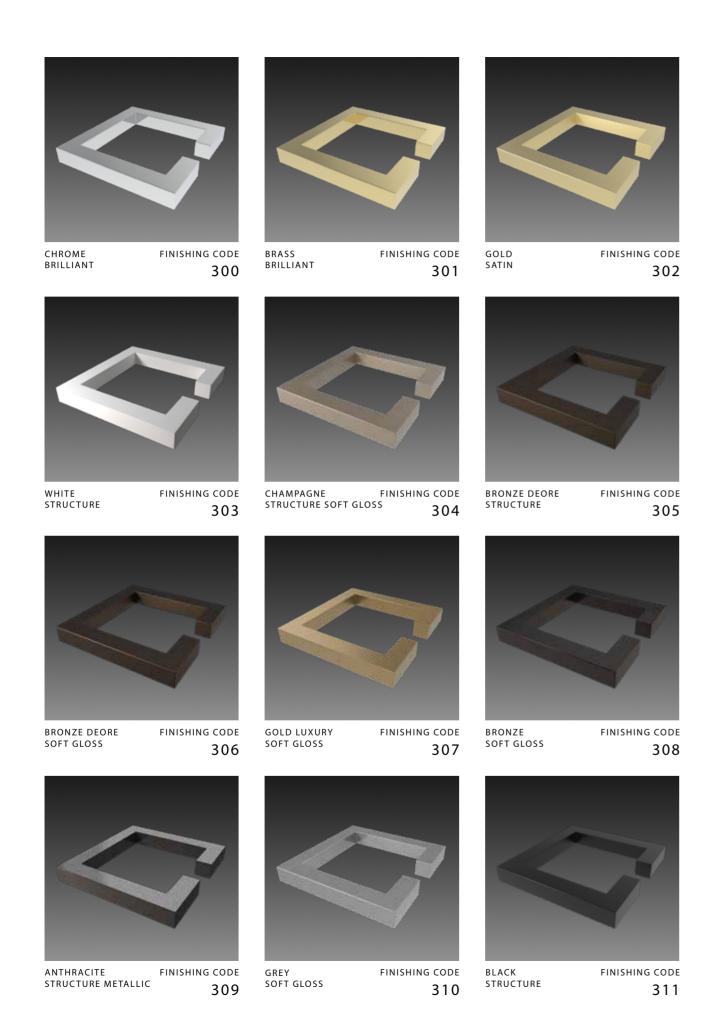

#### METAL ORNAMENT FINISHINGS

VALL ORNAMENT W 300

VALL ORNAMENT W 300

Delusion

WALL ORNAMENT W 300 ART. 15010 + FINISHING CODE CUSTOMIZED AND BESPOKE POSSIBLE

DECOR PLATE HIGH POLISHED STAINLESS STEEL

### BASE FINISHINGS FOR FRAME

MORE TABLETOP SURFACES AND FINISHINGS ON REQUEST

WALL ORNAMENT W 300

Roulette

WALL ART

ART. 15020 + TOP CODE + FINISHING CODE WALL ORNAMENT W200

CUSTOMIZED AND BESPOKE POSSIBLE