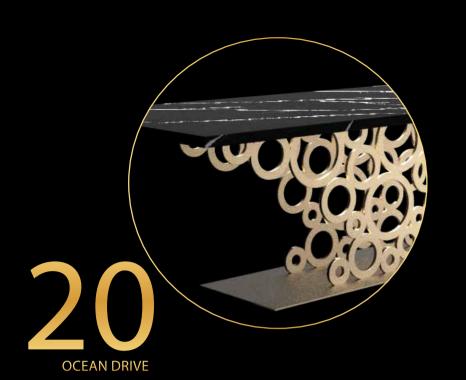

Ocean drive

DESIGN BY COEN MUNSTERS

DINING TABLE DT 260 / TOP EQUINOX

DINING TABLE DT 260 / TOP LA NOCHE BLACK

Ocean drive

# Ocean drive DINING TABLE DT 260 / TOP ETERNITY

Ocean drive

CUSTOMIZED & BESPOKE

29

WALL CONSOLE WT 220 / TOP MIDNIGHT GOLD

Ocean drive

DINING TABLE DT 260 / TOP FROZEN GOLD

Waves over waves of the ocean, come ashore in a beautiful spectacle of water and sound, this is the inspiration for the unique design of this table

Ocean drive

DINING TABLE DT 260 / TOP MARQUINA

Ocean drive

DESIGN BY COEN MUNSTER

WALL CONSOLE WT 220 / TOP MIDNIGHT GOLD

34