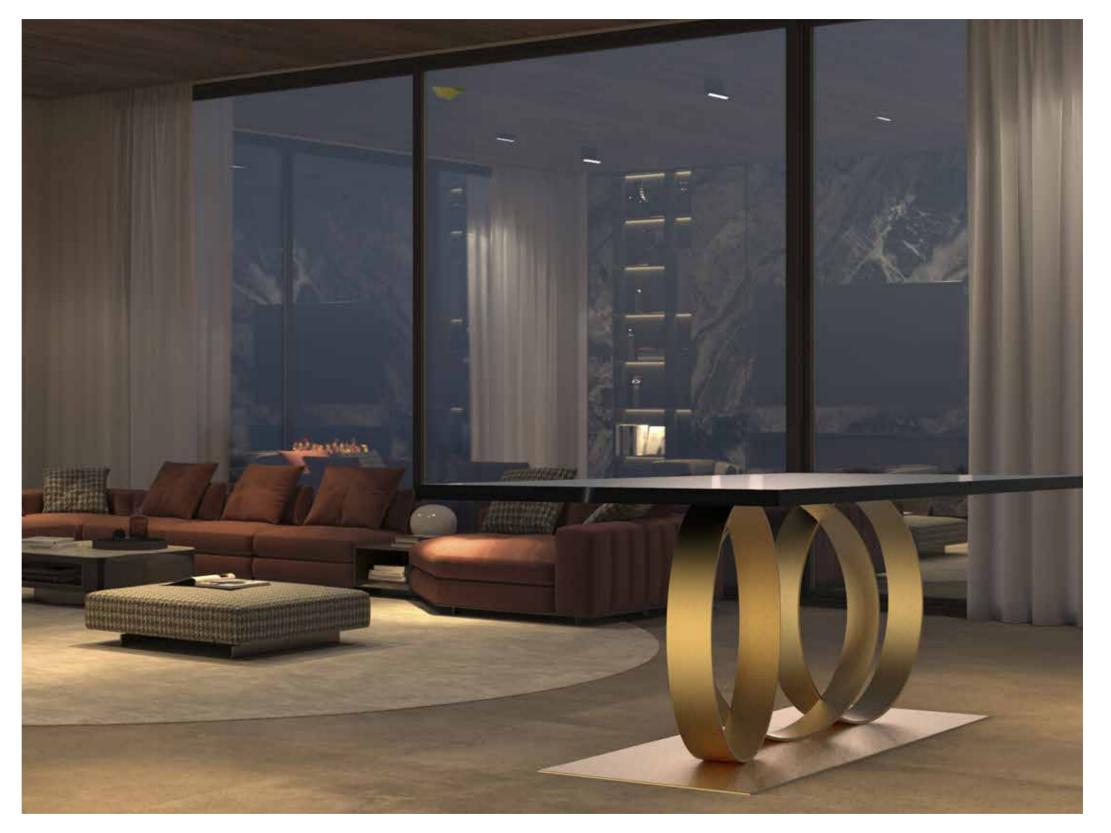

Ocean drive

DESIGN BY COEN MUNSTERS

DINING TABLE DT 260 / TOP EQUINOX

DINING TABLE DT 260 / TOP LA NOCHE BLACK

Ocean drive

# Ocean drive DINING TABLE DT 260 / TOP ETERNITY

Ocean drive

CUSTOMIZED & BESPOKE

29

WALL CONSOLE WT 220 / TOP MIDNIGHT GOLD

Ocean drive

DINING TABLE DT 260 / TOP FROZEN GOLD

Waves over waves of the ocean, come ashore in a beautiful spectacle of water and sound, this is the inspiration for the unique design of this table