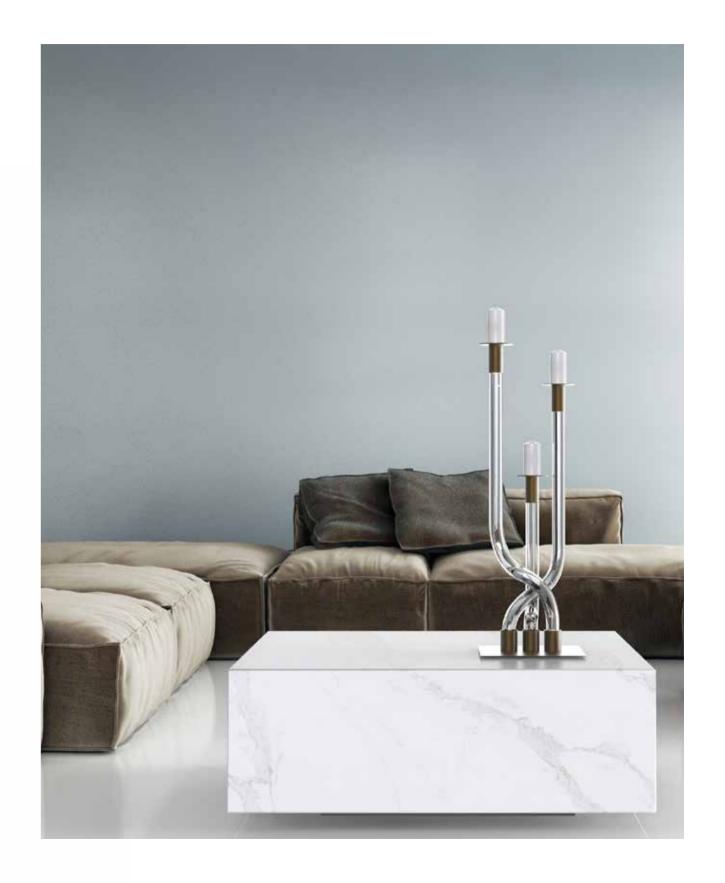

#### BASE FINISHINGS

Chilling

Chilling

GLASS TUBES OF Ø 60MM BOROSILICATE GLASS WITH LINES

## BASE FINISHINGS

MORE TABLETOP SURFACES AND FINISHINGS ON REQUEST

CANDLE HOLDER 16010