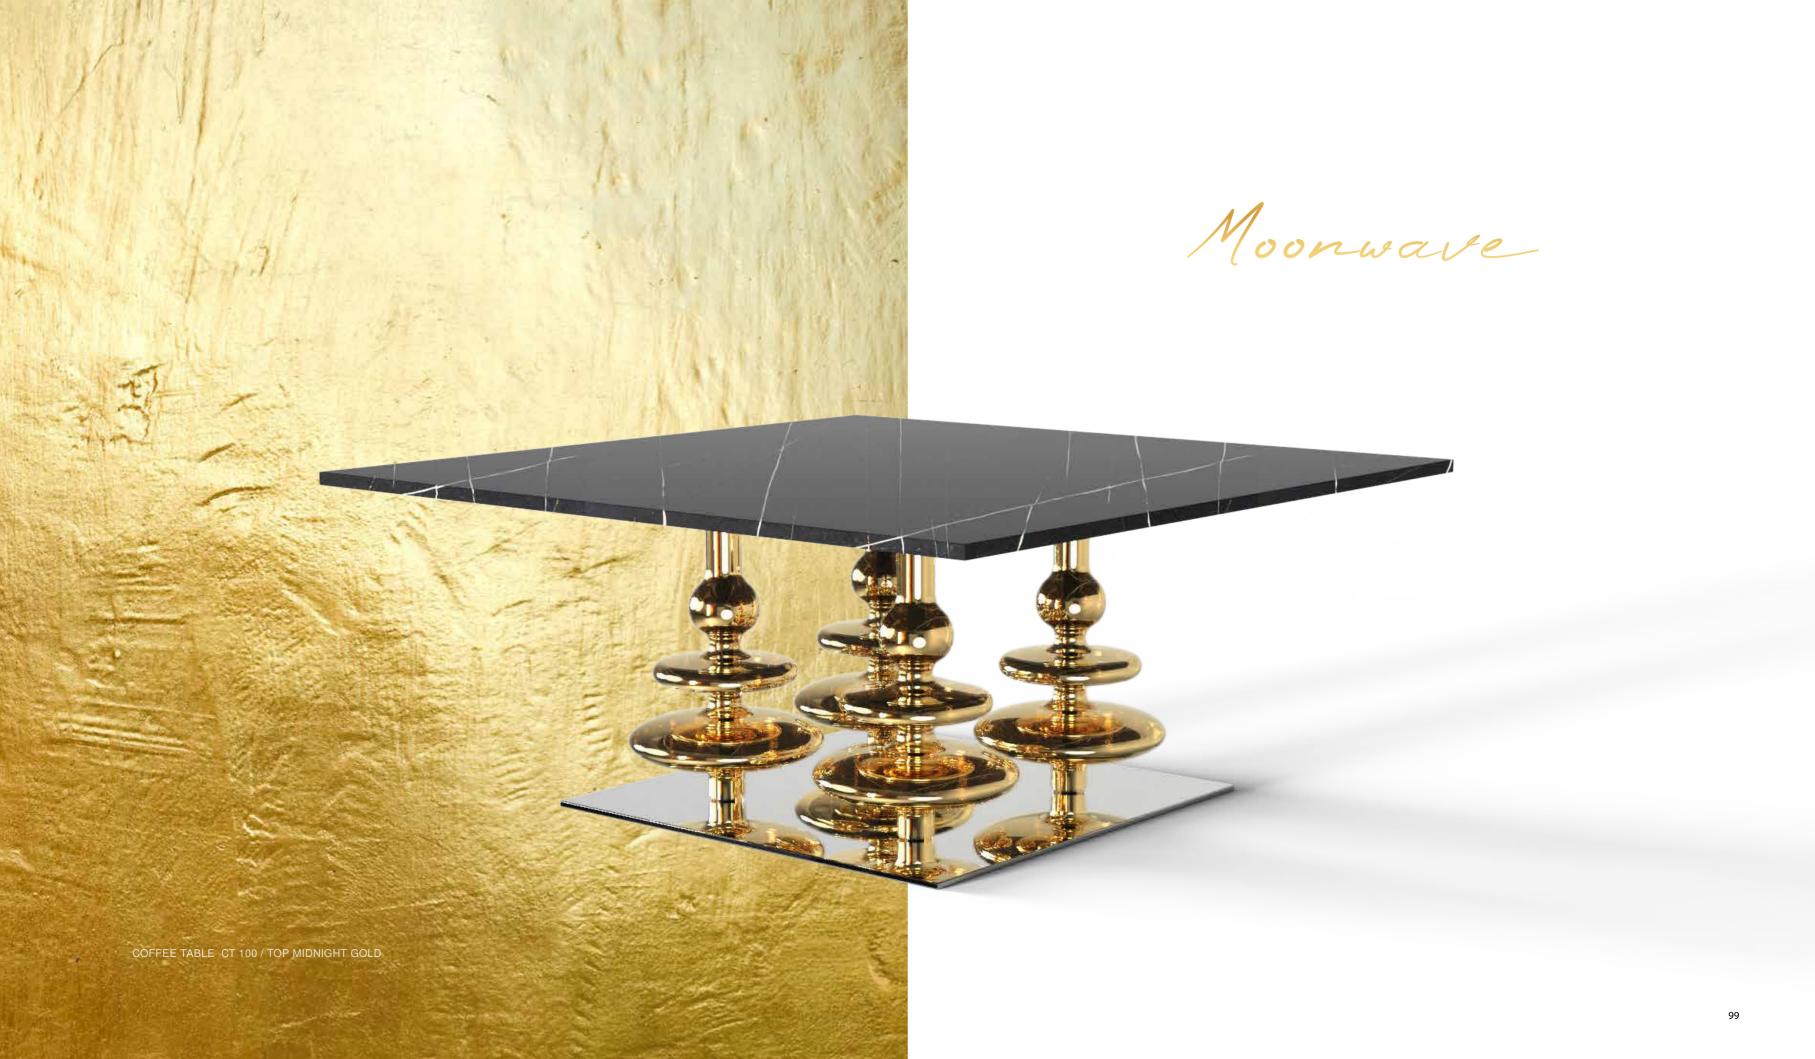

## GLASS BLOWN BY HAND

Moonwave

COFFEE TABLE CT 100 / TOP EQUINOX

## Moonwave

The mouth-blown glasses of model Moonwave are an inspiration and representation of the soft moonlight, repecting the nightly waves of the sea.

COFFEE TABLE CT 50 / TOP MIDNIGHT GOLD

DESIGN BY COEN MUNSTERS