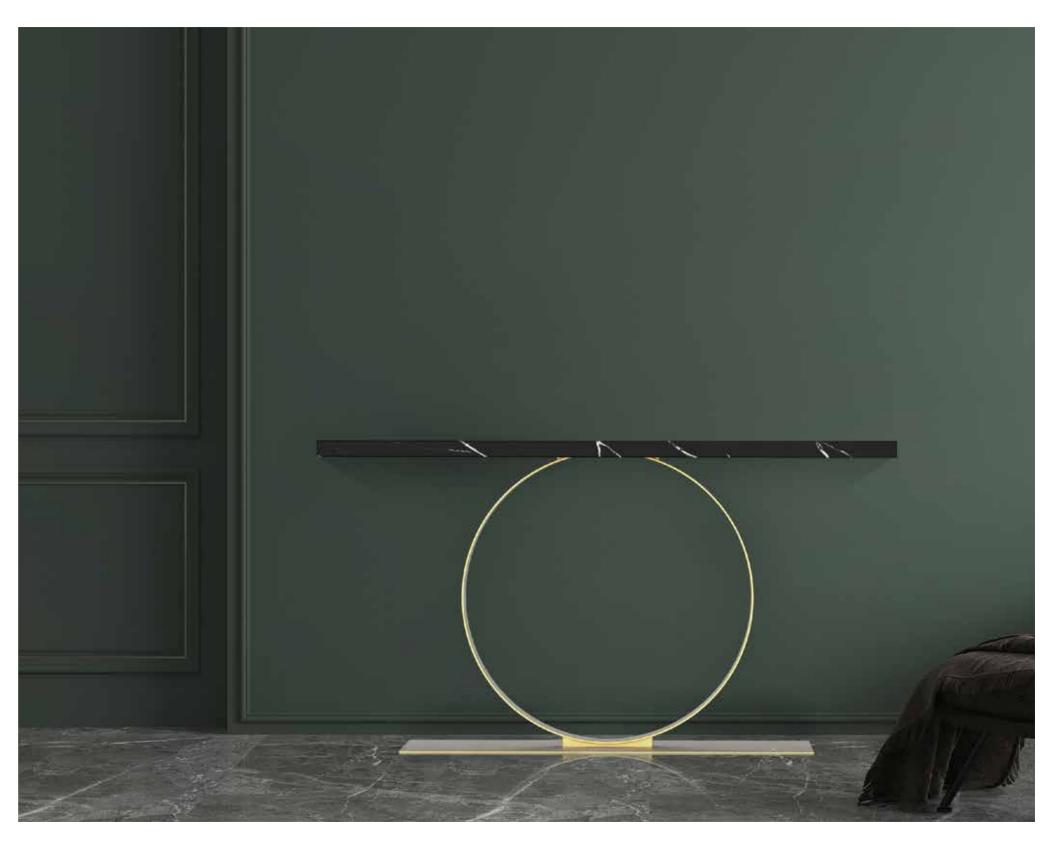

DINING TABLE DT 210 / TOP ANTARTIC

Crystal lady

WALL CONSOLE WT 186 / TOP LA NOCHE BLACK

DESIGN BY COEN MUNSTERS