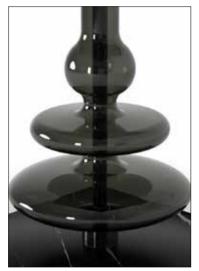

## Moonwave

GLASS COLOR CLEAR GOLD

GLASS CODE

CLEAR OLD GREEN

CLEAR SILVER

402

## GLASS BLOWN BY HAND

Moonwave

COFFEE TABLE CT 100 / TOP EQUINOX

## Moonwave

The mouth-blown glasses of model Moonwave are an inspiration and representation of the soft moonlight, repecting the nightly waves of the sea.

COFFEE TABLE CT 50 / TOP MIDNIGHT GOLD

DESIGN BY COEN MUNSTERS