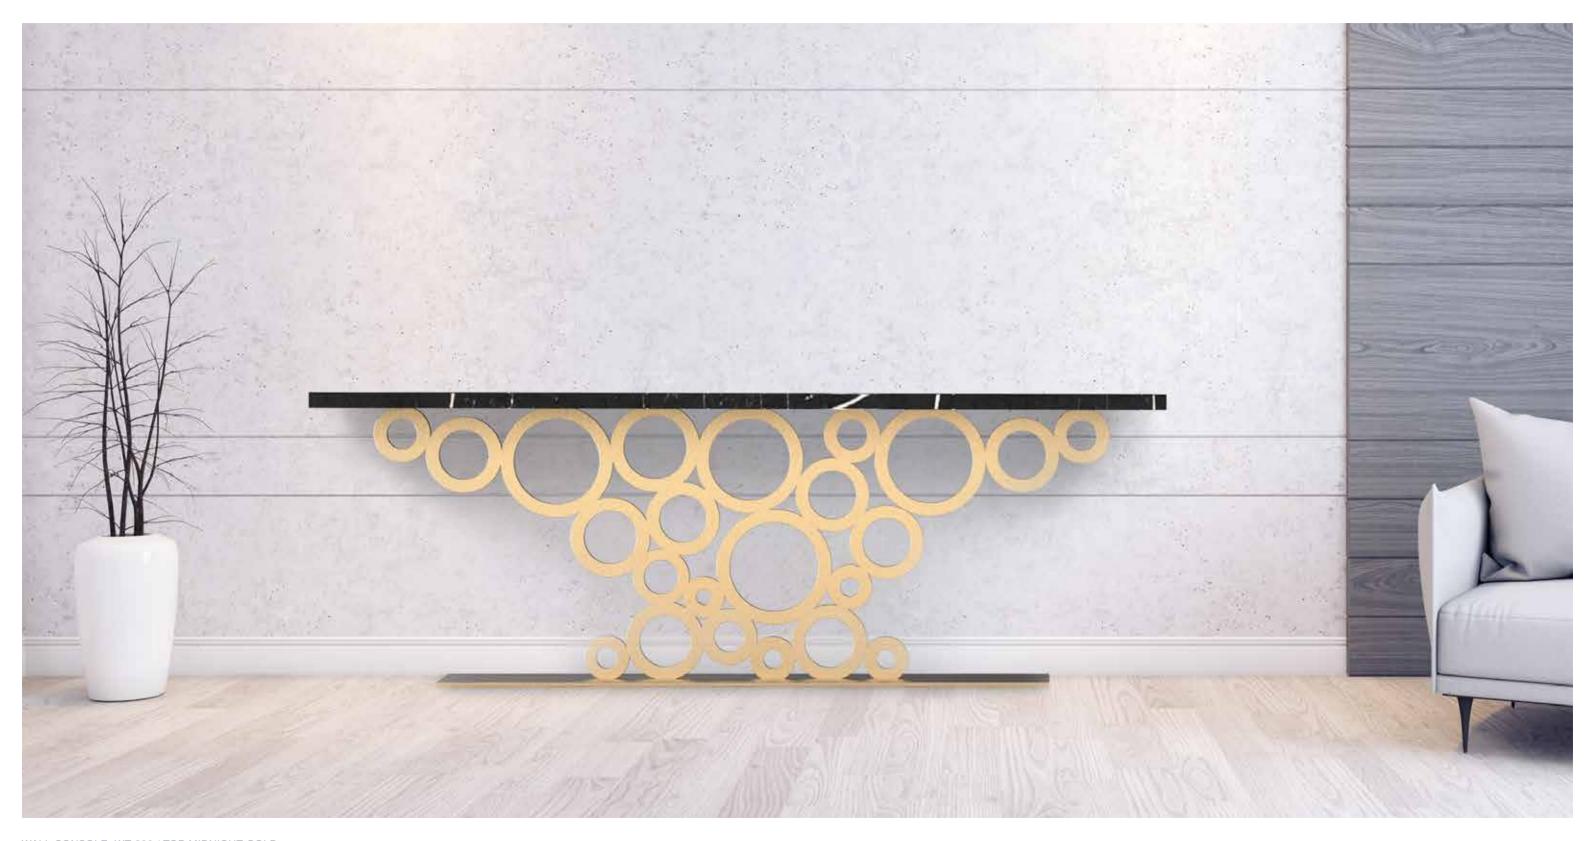

# Ocean drive DINING TABLE DT 260 / TOP ETERNITY

Ocean drive

CUSTOMIZED & BESPOKE

29

WALL CONSOLE WT 220 / TOP MIDNIGHT GOLD

Ocean drive

DINING TABLE DT 260 / TOP FROZEN GOLD

Waves over waves of the ocean, come ashore in a beautiful spectacle of water and sound, this is the inspiration for the unique design of this table

Ocean drive

DINING TABLE DT 260 / TOP MARQUINA

Ocean drive

DESIGN BY COEN MUNSTER

WALL CONSOLE WT 220 / TOP MIDNIGHT GOLD

34