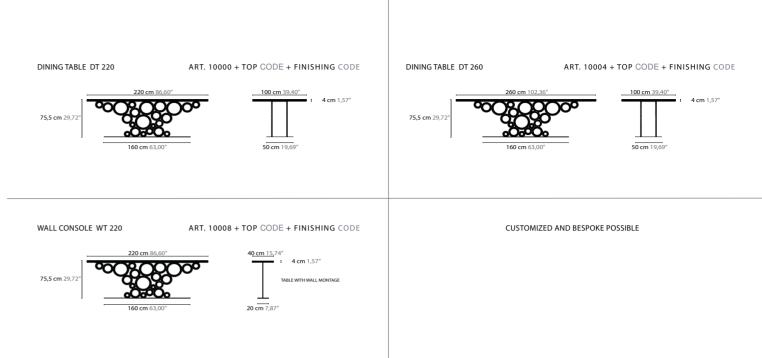

COFFEE TABLE CT 40 / TOP EQUINOX

ART. 10060 + TOP CODE + FINISHING CODE COFFEET

48 cm 18,89"

48 cm 18,89"

97 cm 15,35"

cm 10,82

48 cm 18,89"

Ø 78 x 1,2 cm 29,92 x 0,47"

Ø 58 x 1,2 cm 22,83 x 0,47"

Ø 38 x 1,2 cm 14,96 x 0,47"

COFFEE TABLE CT3

COFFEE TABLE CT 40

ART. 10064 + TOP CODE + FINISHING CODE

CUSTOMIZED AND BESPOKE POSSIBLE

COFFEE TABLE CT 50

ART. 10080 + TOP CODE + GLASS CODE

COFFEE TABLE CT 100

ART. 10090 + TOP CODE + GLASS CODE

100 x 100 x 1,2 cm / 39,37 x 39,37 x 0,47"

52 cm 20,47"

52 cm 20,47"

52 cm 20,47"

90x 90 x 1 cm / 35,43 x 35,43 x 0,47"

CUSTOMIZED AND BESPOKE POSSIBLE