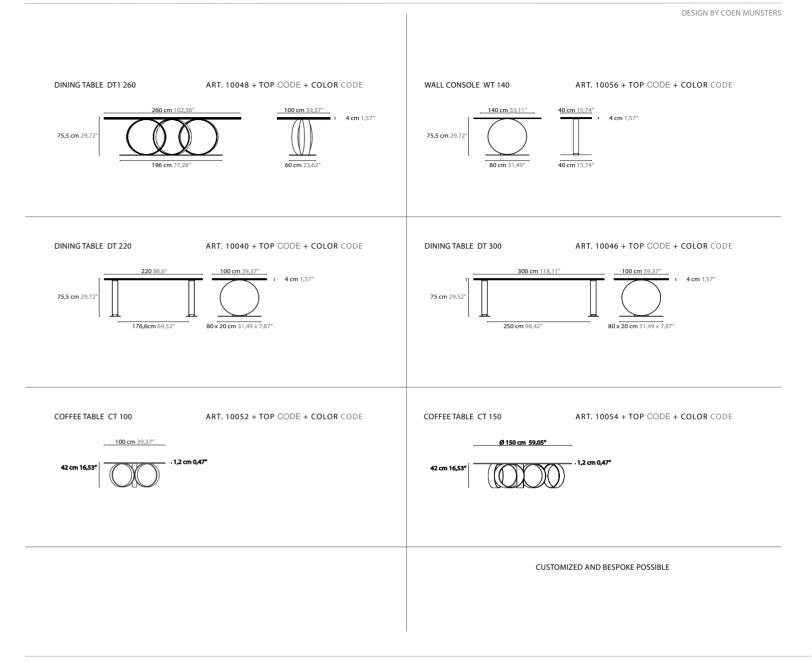

#### BASE FINISHINGS

DINING TABLE DT1 260 / TOP EQUINOX

Cycles, based on our life cycles in which these eras always gently spill over into new experiences in our lives.

57

DINING TABLE DT1 260 / TOP EQUINOX

Cycles

DINING TABLE DT 220 / TOP ETERNITY

WALL CONSOLE WT 140 / TOP EQUINOX

DINING TABLE DT 220 / TOP MIDNIGHT GOLD

COFFEE TABLE CT 150 / TOP EQUINOX

COFFEE TABLE CT 100 / TOP EQUINOX

DINING TABLE DT1 260 / TOP EQUINOX

COFFEE TABLE CT 40 / TOP EQUINOX

ART. 10060 + TOP CODE + FINISHING CODE COFFEET

48 cm 18,89"

48 cm 18,89"

97 cm 15,35"

cm 10,82

48 cm 18,89"

Ø 78 x 1,2 cm 29,92 x 0,47"

Ø 58 x 1,2 cm 22,83 x 0,47"

Ø 38 x 1,2 cm 14,96 x 0,47"

COFFEE TABLE CT3

COFFEE TABLE CT 40

ART. 10064 + TOP CODE + FINISHING CODE

CUSTOMIZED AND BESPOKE POSSIBLE

COFFEE TABLE CT 50

ART. 10080 + TOP CODE + GLASS CODE

COFFEE TABLE CT 100

ART. 10090 + TOP CODE + GLASS CODE

100 x 100 x 1,2 cm / 39,37 x 39,37 x 0,47"

52 cm 20,47"

52 cm 20,47"

52 cm 20,47"

90x 90 x 1 cm / 35,43 x 35,43 x 0,47"

CUSTOMIZED AND BESPOKE POSSIBLE