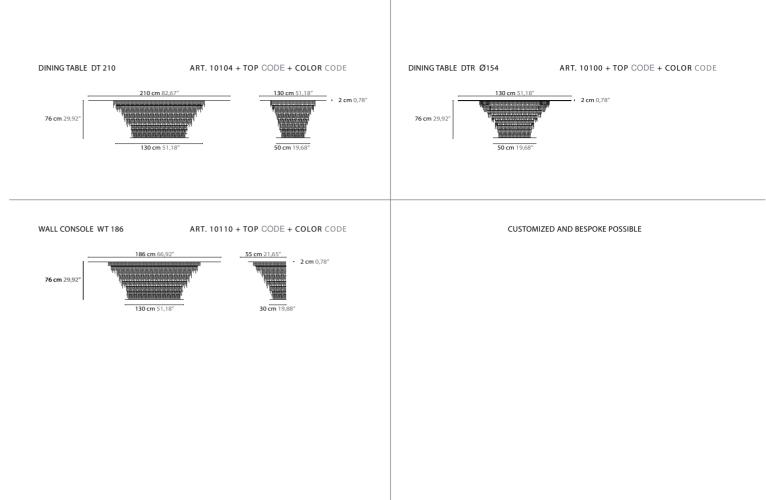

DINING TABLE DT 210 / TOP ANTARTIC

Crystal lady

WALL CONSOLE WT 186 / TOP LA NOCHE BLACK

DESIGN BY COEN MUNSTERS