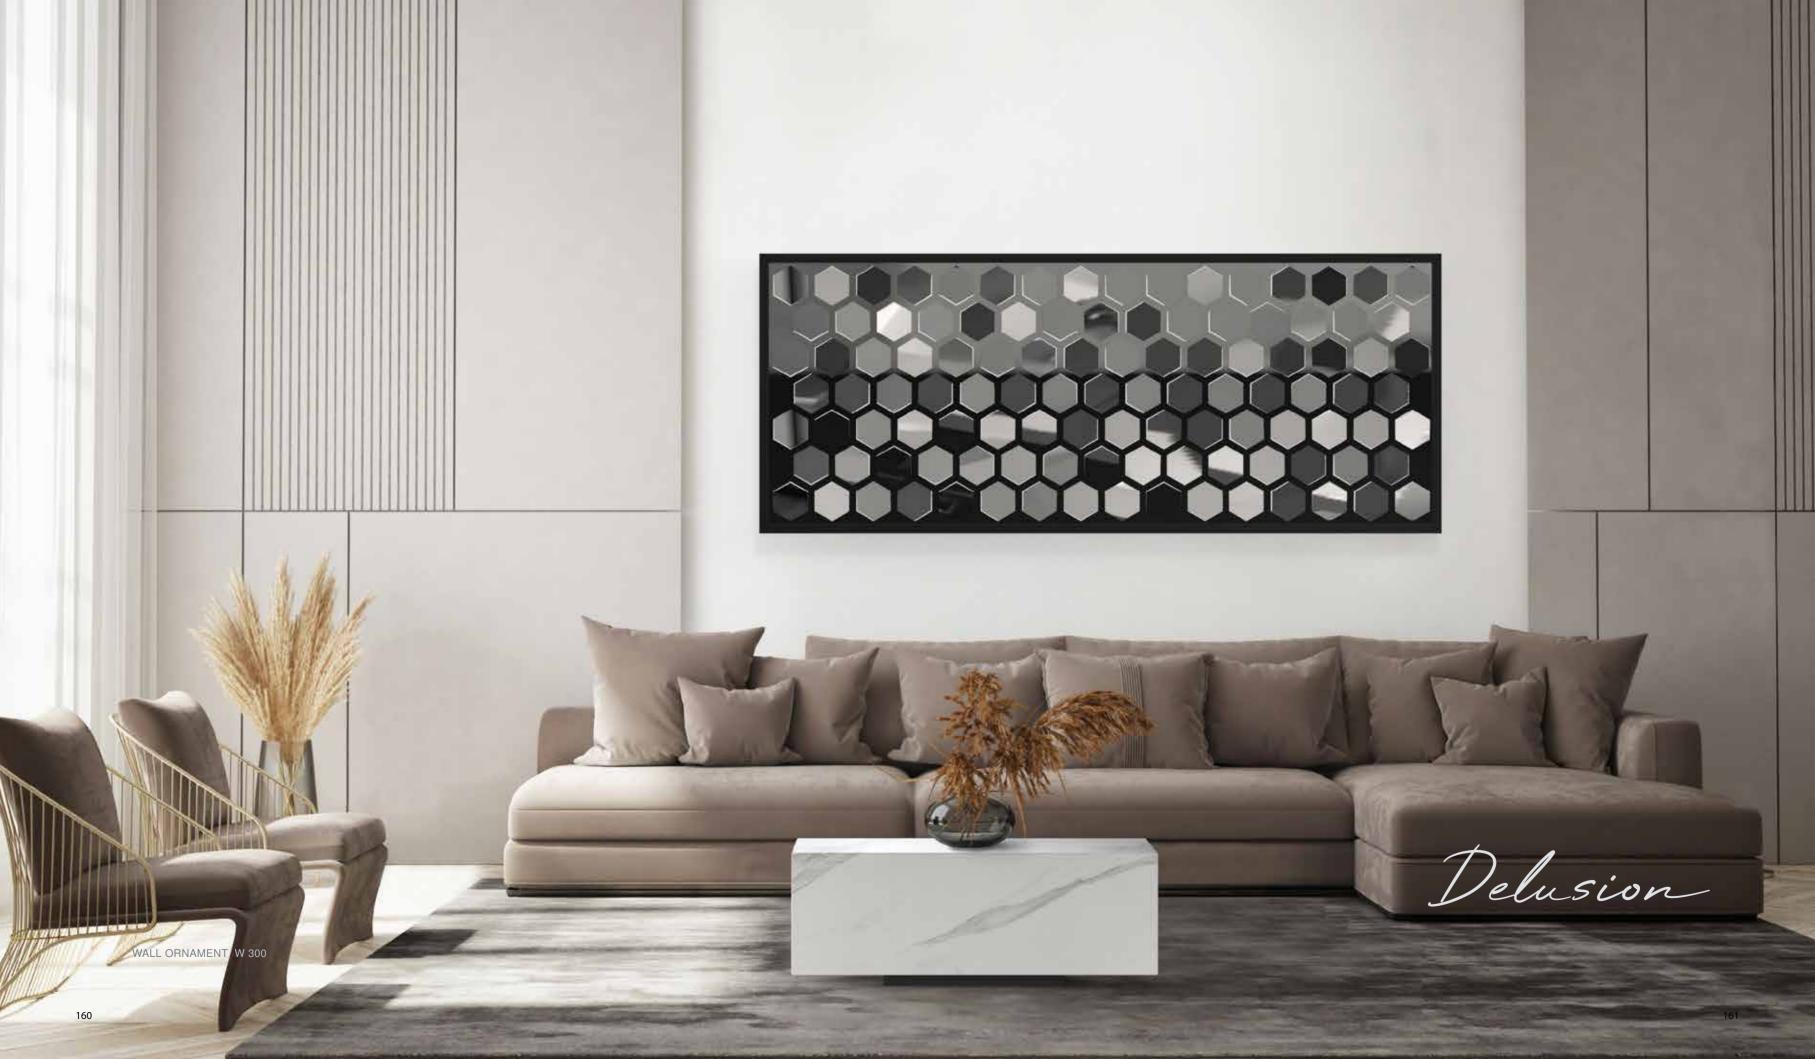

#### METAL ORNAMENT FINISHINGS

VALL ORNAMENT W 300

VALL ORNAMENT W 300

Delusion

WALL ORNAMENT W 300 ART. 15010 + FINISHING CODE CUSTOMIZED AND BESPOKE POSSIBLE

DECOR PLATE HIGH POLISHED STAINLESS STEEL

### BASE FINISHINGS FOR FRAME

MORE TABLETOP SURFACES AND FINISHINGS ON REQUEST

WALL ORNAMENT W 300

Roulette

WALL ART

ART. 15020 + TOP CODE + FINISHING CODE WALL ORNAMENT W200

CUSTOMIZED AND BESPOKE POSSIBLE