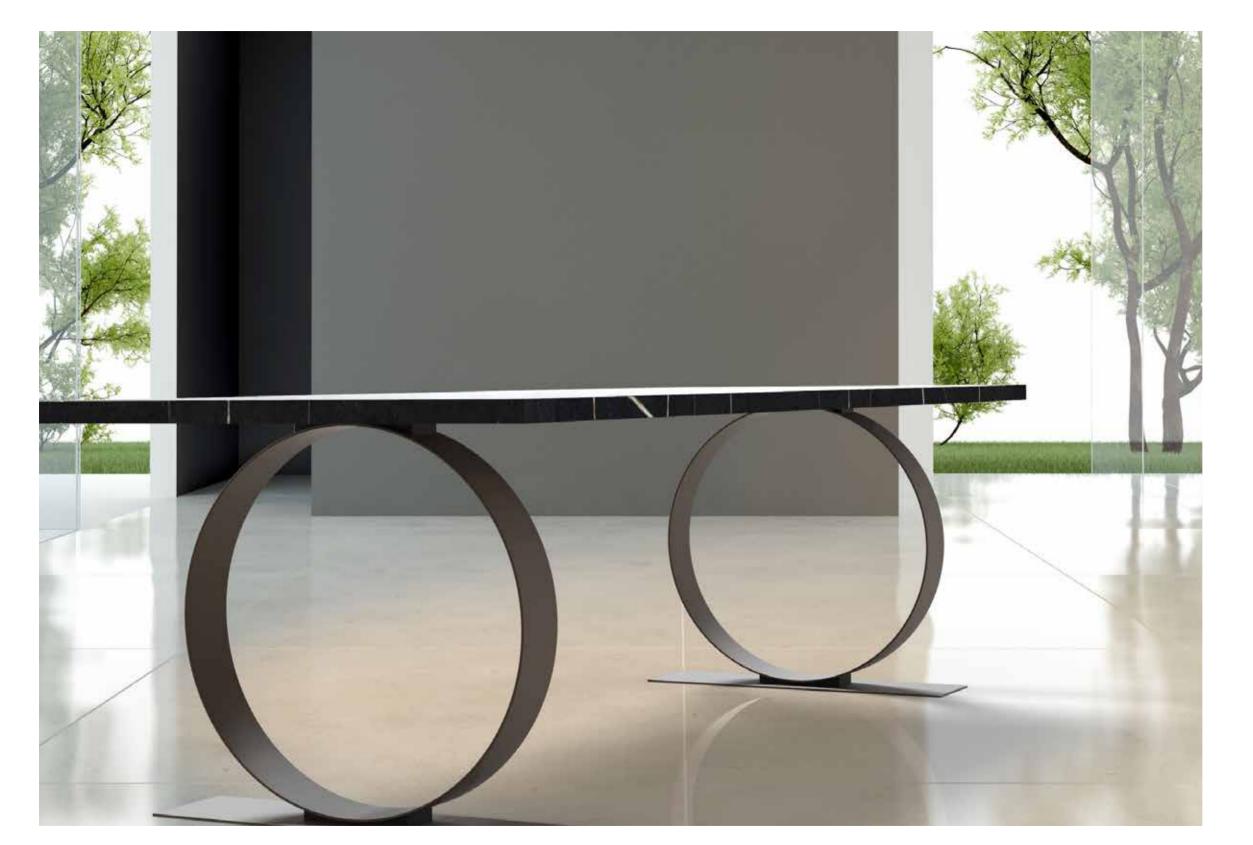

Ocean drive

DESIGN BY COEN MUNSTERS

DINING TABLE DT 260 / TOP EQUINOX

DINING TABLE DT 260 / TOP LA NOCHE BLACK

Ocean drive

# Ocean drive DINING TABLE DT 260 / TOP ETERNITY

Ocean drive

CUSTOMIZED & BESPOKE

29

WALL CONSOLE WT 220 / TOP MIDNIGHT GOLD

Ocean drive

DINING TABLE DT 260 / TOP FROZEN GOLD

Waves over waves of the ocean, come ashore in a beautiful spectacle of water and sound, this is the inspiration for the unique design of this table

Ocean drive

DINING TABLE DT 260 / TOP MARQUINA

Ocean drive

DESIGN BY COEN MUNSTER

WALL CONSOLE WT 220 / TOP MIDNIGHT GOLD

34