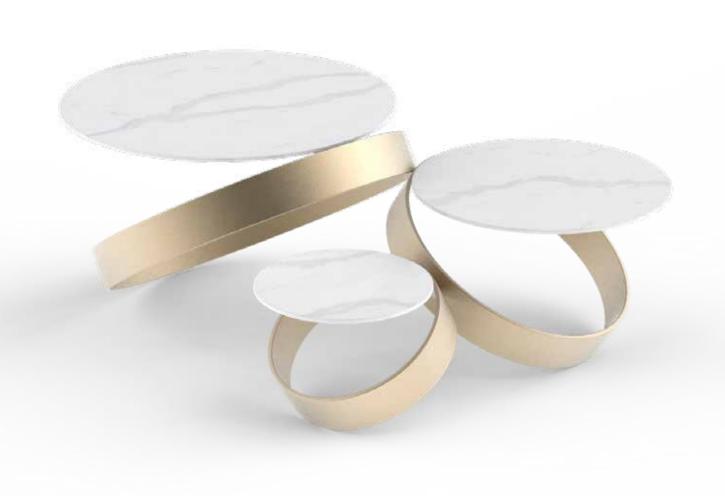

#### BASE FINISHINGS

MORE TABLETOP SURFACES AND FINISHINGS ON REQUEST

COFFEE TABLE ST3 / TOP EQUINOX

Swing around

COFFEE TABLE CT3 / TOP NEW DAWN WHITE

SIMPLY BEAUTIFUL
Swing around

Swing around

DESIGN BY COEN MUNSTERS

COFFEE TABLE CT 40 / TOP EQUINOX

ART. 10060 + TOP CODE + FINISHING CODE COFFEET

48 cm 18,89"

48 cm 18,89"

97 cm 15,35"

cm 10,82

48 cm 18,89"

Ø 78 x 1,2 cm 29,92 x 0,47"

Ø 58 x 1,2 cm 22,83 x 0,47"

Ø 38 x 1,2 cm 14,96 x 0,47"

COFFEE TABLE CT3

COFFEE TABLE CT 40

ART. 10064 + TOP CODE + FINISHING CODE

CUSTOMIZED AND BESPOKE POSSIBLE