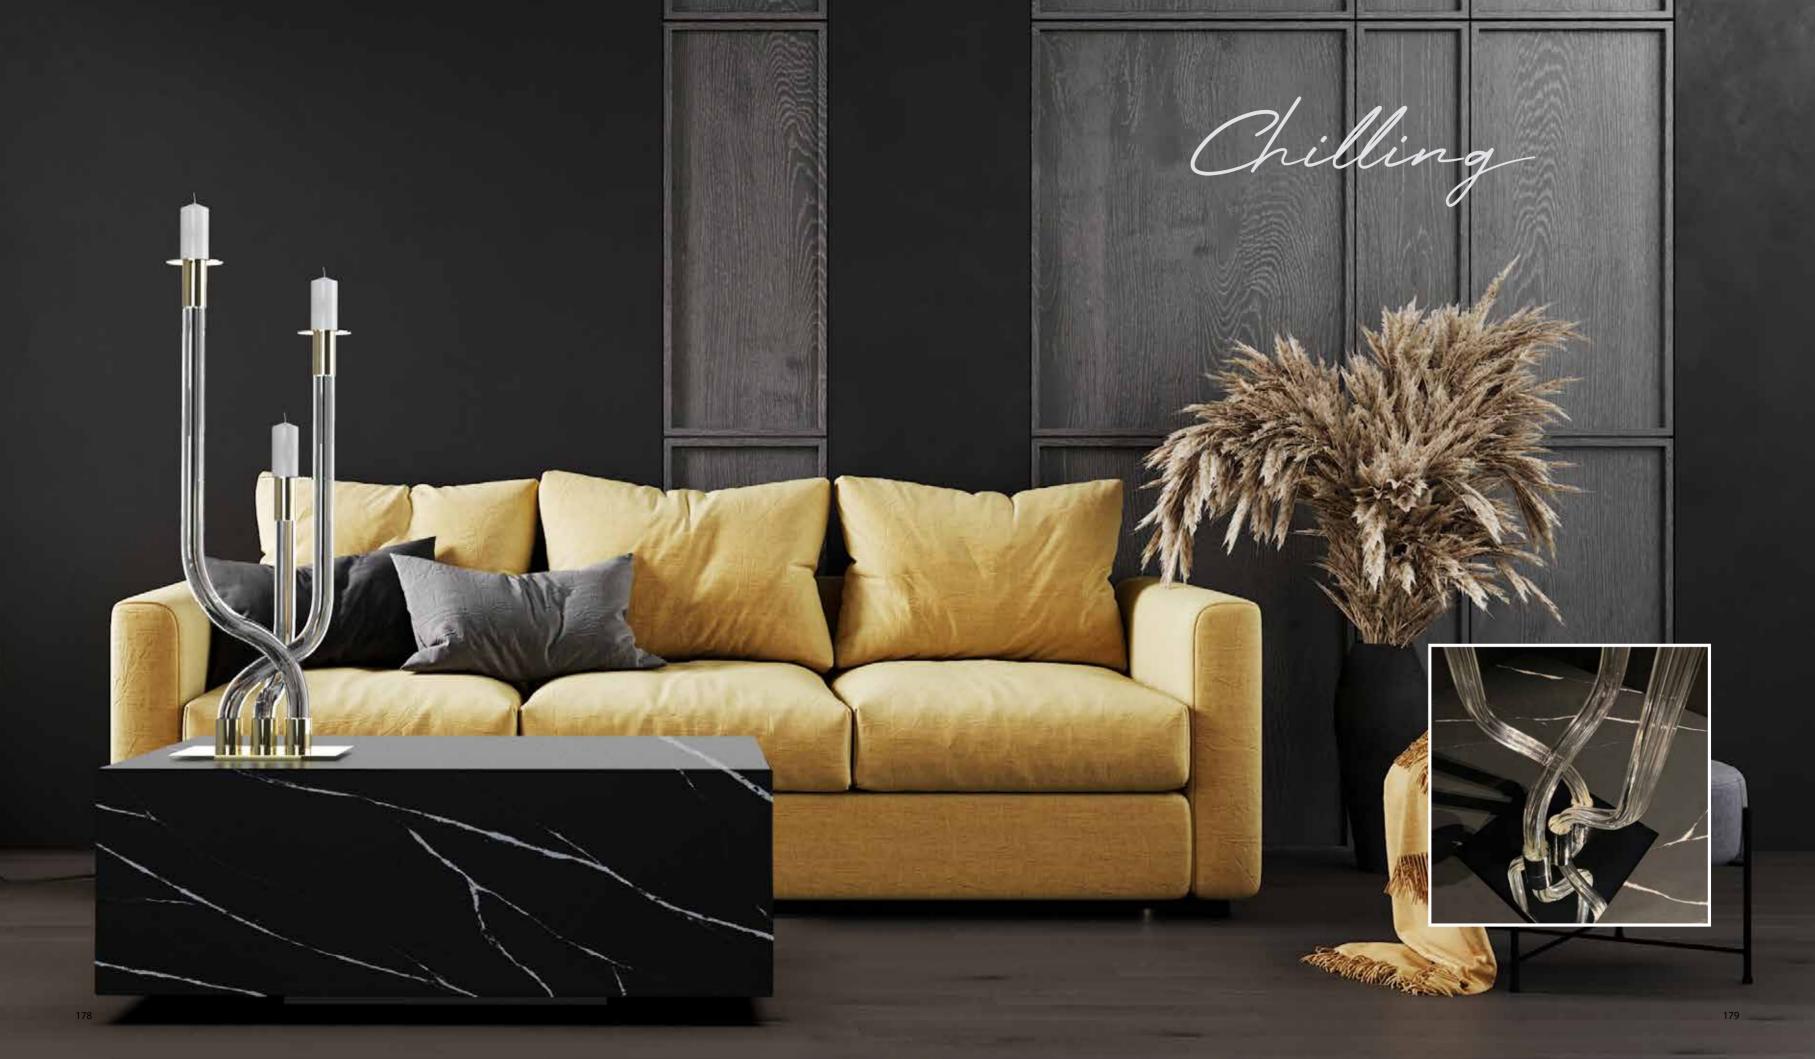

#### BASE FINISHINGS

Chilling

Chilling

GLASS TUBES OF Ø 60MM BOROSILICATE GLASS WITH LINES

## BASE FINISHINGS

MORE TABLETOP SURFACES AND FINISHINGS ON REQUEST

CANDLE HOLDER 16010