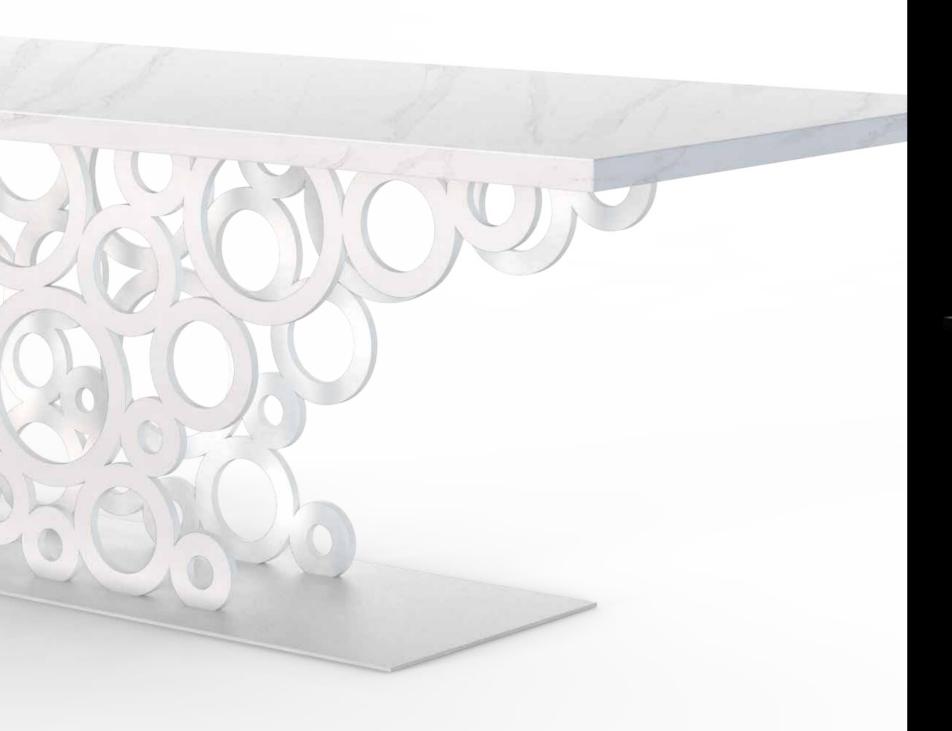

#### BASE FINISHINGS

DINING TABLE DT1 260 / TOP EQUINOX

Cycles, based on our life cycles in which these eras always gently spill over into new experiences in our lives.

57

DINING TABLE DT1 260 / TOP EQUINOX

Cycles

DINING TABLE DT 220 / TOP ETERNITY

WALL CONSOLE WT 140 / TOP EQUINOX

DINING TABLE DT 220 / TOP MIDNIGHT GOLD

COFFEE TABLE CT 150 / TOP EQUINOX

COFFEE TABLE CT 100 / TOP EQUINOX

DINING TABLE DT1 260 / TOP EQUINOX