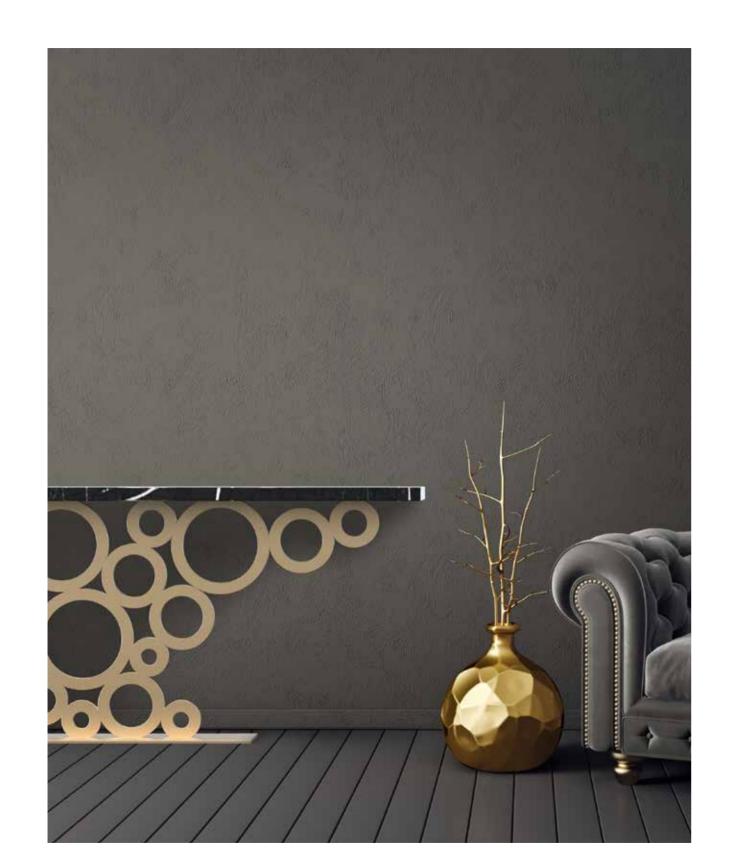

# Ocean drive DINING TABLE DT 260 / TOP ETERNITY

Ocean drive

CUSTOMIZED & BESPOKE

29

WALL CONSOLE WT 220 / TOP MIDNIGHT GOLD

Ocean drive

DINING TABLE DT 260 / TOP FROZEN GOLD

Waves over waves of the ocean, come ashore in a beautiful spectacle of water and sound, this is the inspiration for the unique design of this table

Ocean drive

DINING TABLE DT 260 / TOP MARQUINA

Ocean drive

DESIGN BY COEN MUNSTER

WALL CONSOLE WT 220 / TOP MIDNIGHT GOLD

34