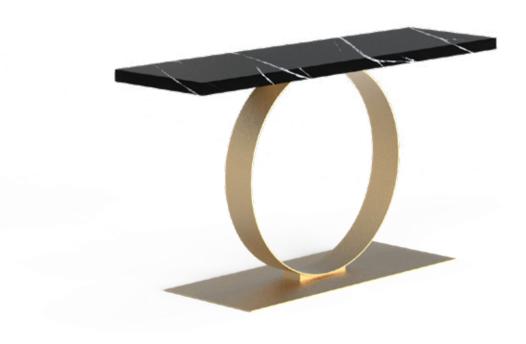

DINING TABLE DT 210 / TOP ANTARTIC

Crystal lady

WALL CONSOLE WT 186 / TOP LA NOCHE BLACK

DESIGN BY COEN MUNSTERS