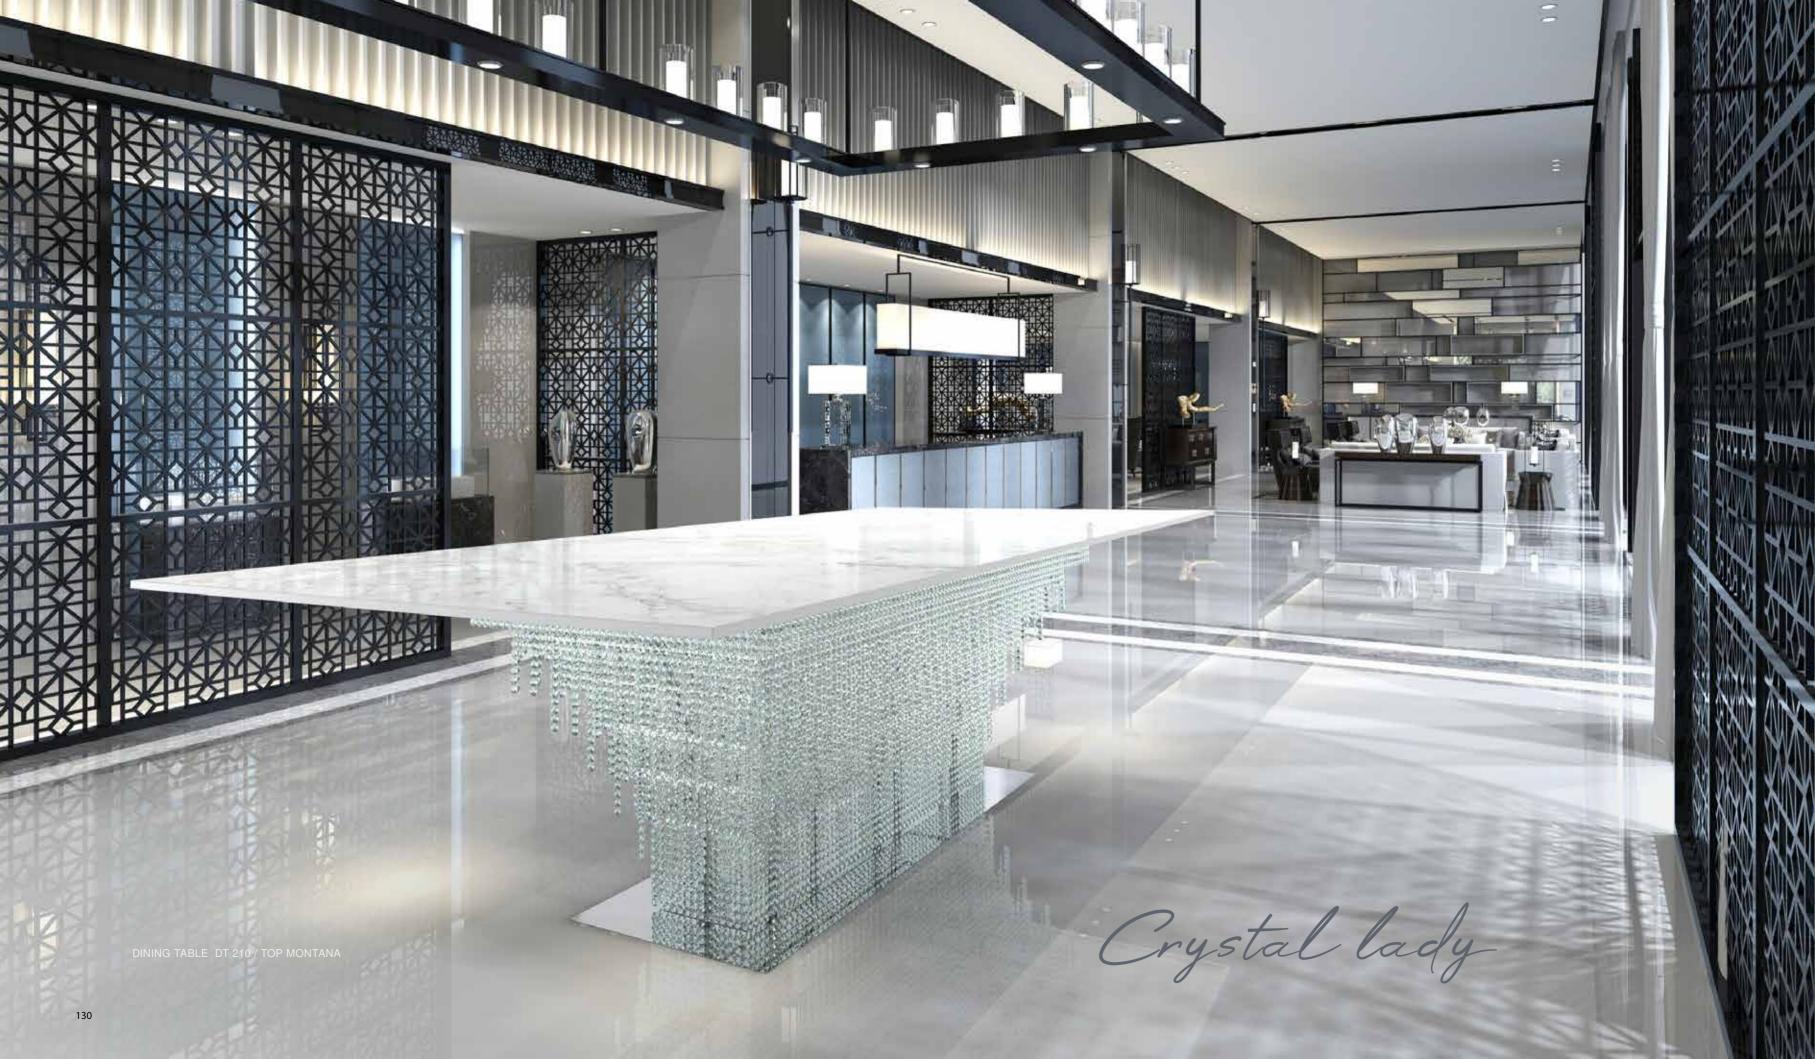

#### BASE FINISHINGS

45tal lady

DESIGN BY COEN MUNSTERS

DINING TABLE DT R 154 / TOP EQUINOX

DINING TABLE DT R 154 / TOP FROZEN GOLD

The beauty of sparkling crystals complete newly designed in furniture gives every interior a statement of fabulous luxury with a highly personal touch

DINING TABLE DT 210 / TOP ANTARTIC

Crystal lady

WALL CONSOLE WT 186 / TOP LA NOCHE BLACK

DESIGN BY COEN MUNSTERS