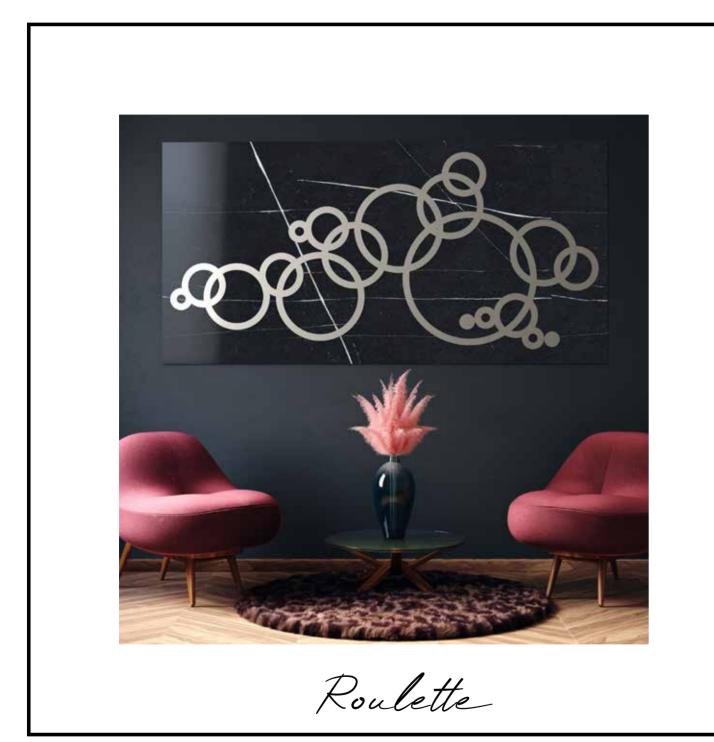

### BASE FINISHINGS FOR FRAME

MORE TABLETOP SURFACES AND FINISHINGS ON REQUEST

WALL ORNAMENT W 300

Roulette

WALL ART

ART. 15020 + TOP CODE + FINISHING CODE WALL ORNAMENT W200

CUSTOMIZED AND BESPOKE POSSIBLE