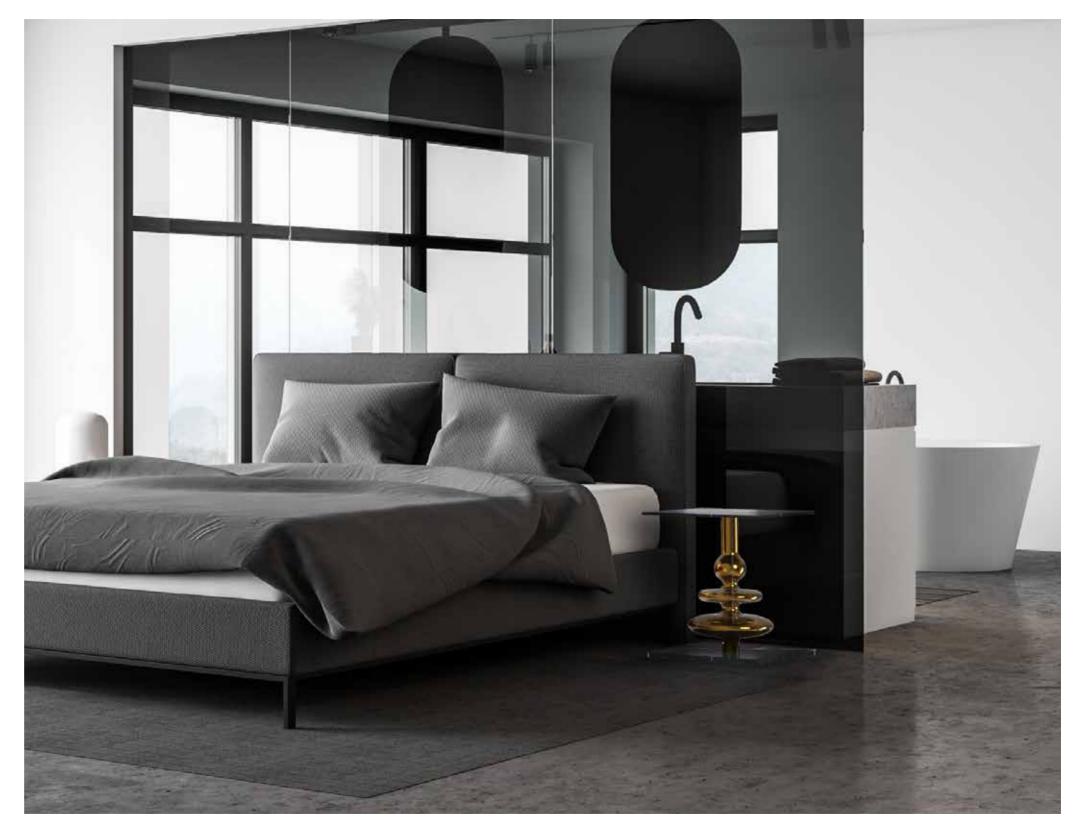

## GLASS BLOWN BY HAND

Moonwave

COFFEE TABLE CT 100 / TOP EQUINOX

## Moonwave

The mouth-blown glasses of model Moonwave are an inspiration and representation of the soft moonlight, repecting the nightly waves of the sea.

COFFEE TABLE CT 50 / TOP MIDNIGHT GOLD

DESIGN BY COEN MUNSTERS