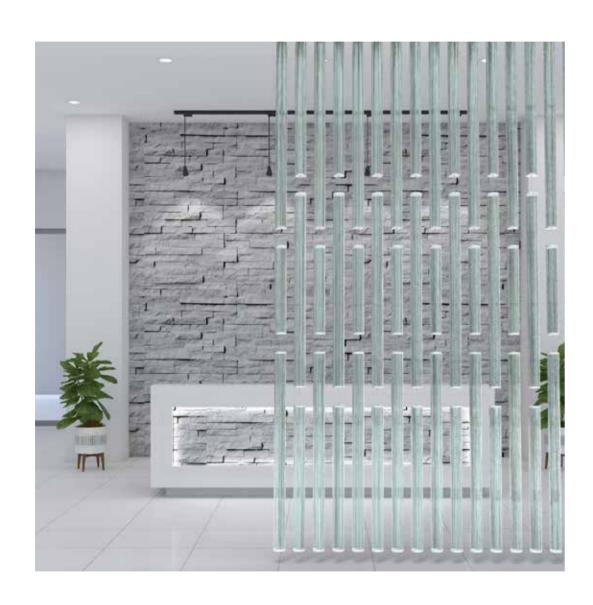

## TABLETOP SURFACES

COLUMN CT 50 / TOP ANTARTIC

Frozen falls

Frozen falls

Frozen falls

DESIGN BY COEN MUNSTER

ROOM DIVIDER 17020

154

CEILING ORNAMENT C100

ART. 17010 + FINISHING CODE

CEILING ORNAMENT C100

ART. 17020 + FINISHING CODE

6 cm 2,36°

200 x 3 78,74 x 1,18°

6 cm 2,36°

280 cm 110,23°

280 cm 110,23°

CUSTOMIZED AND BESPOKE POSSIBLE

GLASS TUBES OF Ø 60MM BOROSILICATE GLASS WITH LINES. SPACE BETWEEN GLASSES ADJUSTABLE. OTHER COMPOSITIONS POSSIBLE.