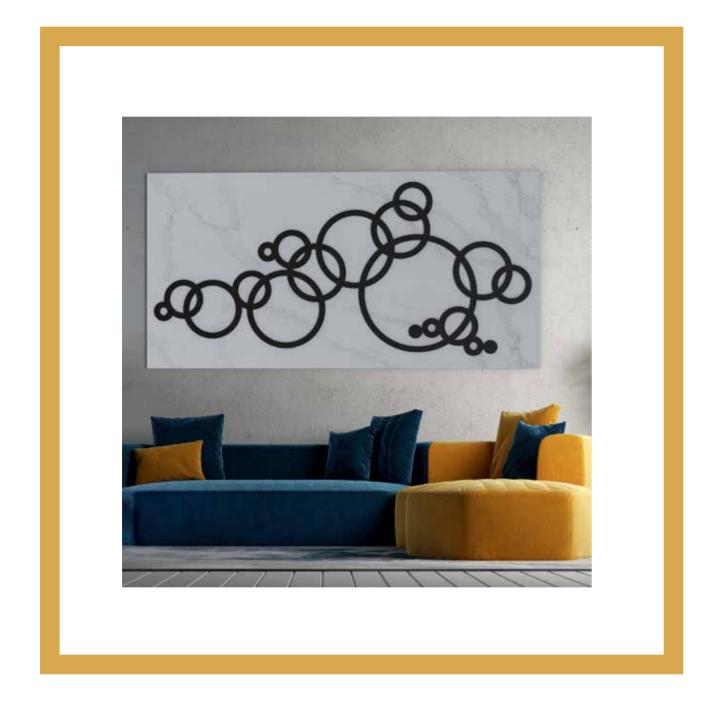

#### METAL ORNAMENT FINISHINGS

VALL ORNAMENT W 300

VALL ORNAMENT W 300

Delusion

WALL ORNAMENT W 300 ART. 15010 + FINISHING CODE CUSTOMIZED AND BESPOKE POSSIBLE

DECOR PLATE HIGH POLISHED STAINLESS STEEL

### BASE FINISHINGS FOR FRAME

MORE TABLETOP SURFACES AND FINISHINGS ON REQUEST

WALL ORNAMENT W 300

Roulette

WALL ART

ART. 15020 + TOP CODE + FINISHING CODE WALL ORNAMENT W200

CUSTOMIZED AND BESPOKE POSSIBLE